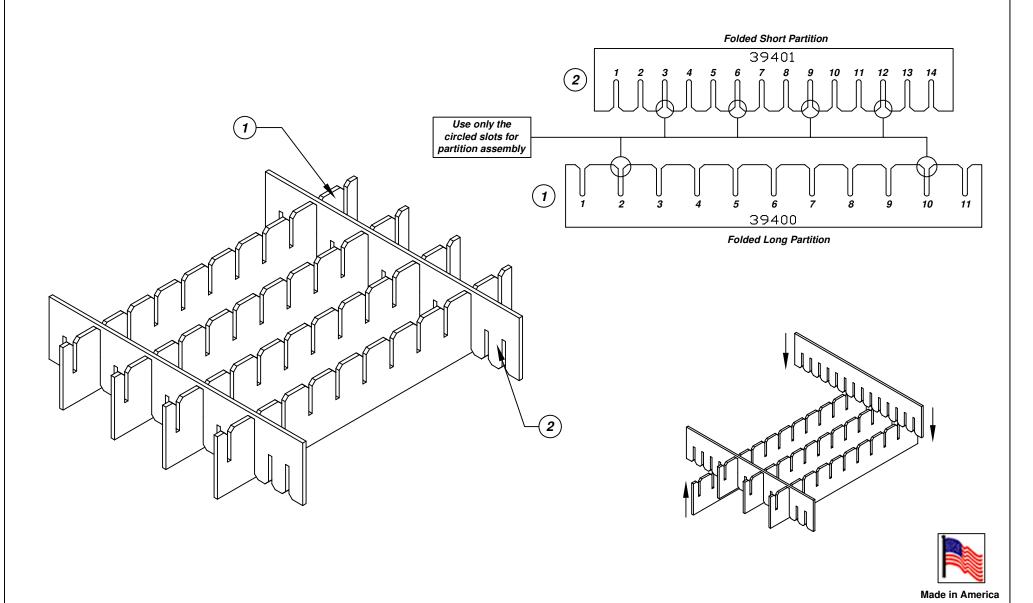

## Assembly Instructions for - 38723

| F/N_ | Part # | Dimensions:       | Description:               | Qty: |
|------|--------|-------------------|----------------------------|------|
| (1)  | 39400  | 8-3/16" x 21-3/4" | Adjustable Long Partition  | 4    |
| F/N  | Part # | Dimensions:       | Description:               | Qty: |
| (2)  | 39401  | 8-3/16" x 18-3/4" | Adjustable Short Partition | 2    |

38723 - 5 Cell Inplant Handler Cell Size - 4" x 15-3/4" x 3-1/2"

Notes:

For use with the following storage container & lid: 37530 - Storage Container

37557 - Lid

PROTEKTIVE PAK
13520 MONTE VISTA AVENUE, CHINO, CA 91710
PHONE (909) 627-2578, FAX (909) 363-7331
ProtektivePak.com