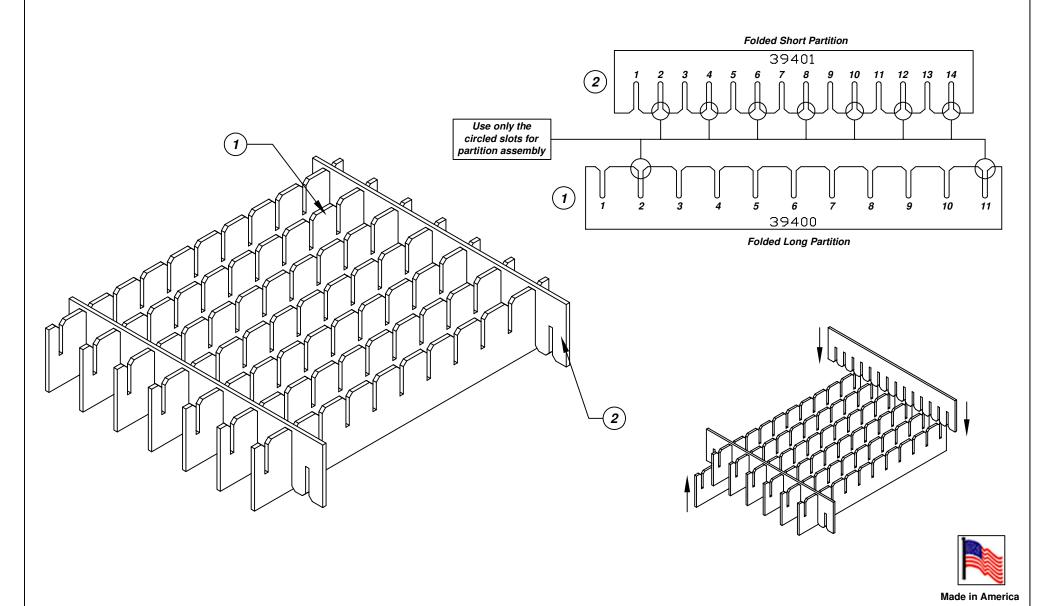

## Assembly Instructions for - 38725

| F/N | Part # | Dimensions:       | Description:               | Qtv: |
|-----|--------|-------------------|----------------------------|------|
| 1   | 39400  | 8-3/16" x 21-3/4" | Adjustable Long Partition  | 7    |
| F/N | Part # | Dimensions:       | Description:               | Qty: |
| (2) | 39401  | 8-3/16" x 18-3/4" | Adjustable Short Partition | 2    |

38725 - 7 Cell Inplant Handler Cell Size - 4" x 17-3/4" x 2-1/4"

Notes:

For use with the following storage container & lid:

37530 - Storage Container

37557 - Lid

PROTEKTIVE PAK 13520 MONTE VISTA AVENUE, CHINO, CA 91710 PHONE (909) 627-2578, FAX (909) 363-7331 ProtektivePak.com