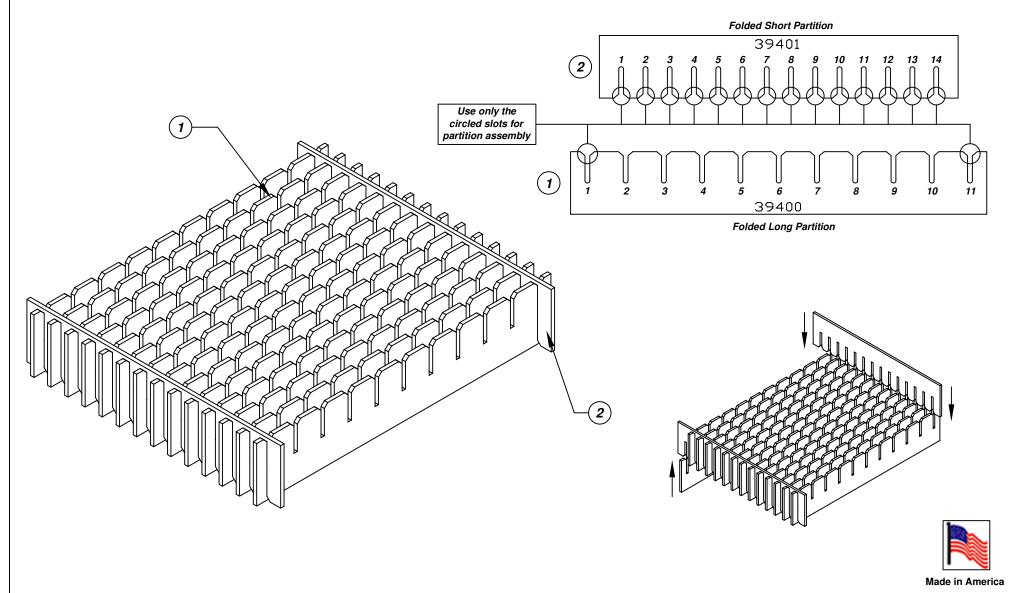

## Assembly Instructions for - 38727

| F/N_ | Part # | Dimensions:       | Description:               | Qty: |
|------|--------|-------------------|----------------------------|------|
| (1)  | 39400  | 8-3/16" x 21-3/4" | Adjustable Long Partition  | 14   |
| F/N  | Part # | Dimensions:       | Description:               | Qty: |
| (2)  | 39401  | 8-3/16" x 18-3/4" | Adjustable Short Partition | 2    |

38727 - 15 Cell Inplant Handler Cell Size - 4" x 19-3/4" x 1"

For use with the following storage container & lid: 37530 - Storage Container

37557 - Lid

PROTEKTIVE PAK 13520 MONTE VISTA AVENUE, CHINO, CA 91710 PHONE (909) 627-2578, FAX (909) 363-7331 ProtektivePak.com