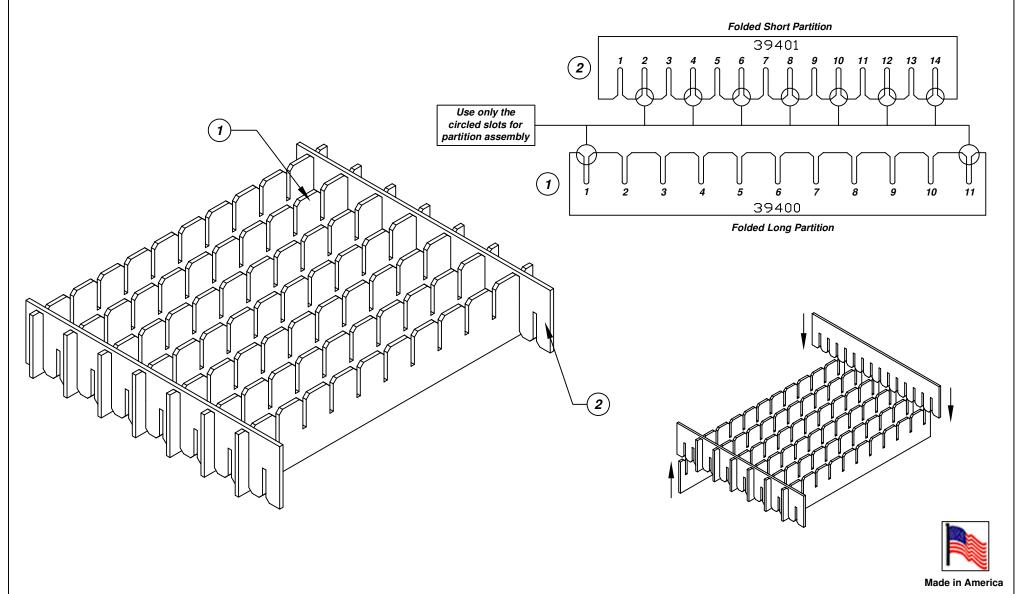

## Assembly Instructions for - 38728

| F/N | Part # | Dimensions:       | Description:               | Qty: |
|-----|--------|-------------------|----------------------------|------|
| (1) | 39400  | 8-3/16" x 21-3/4" | Adjustable Long Partition  | 7    |
| F/N | Part # | Dimensions:       | Description:               | Qty: |
| (2) | 39401  | 8-3/16" x 18-3/4" | Adjustable Short Partition | 2    |

38728 - 7 Cell Inplant Handler Cell Size - 4" x 19-3/4" x 2-1/4"

For use with the following storage container & lid:

37530 - Storage Container

37557 - Lid

PROTEKTIVE PAK 13520 MONTE VISTA AVENUE, CHINO, CA 91710 PHONE (909) 627-2578, FAX (909) 363-7331 ProtektivePak.com