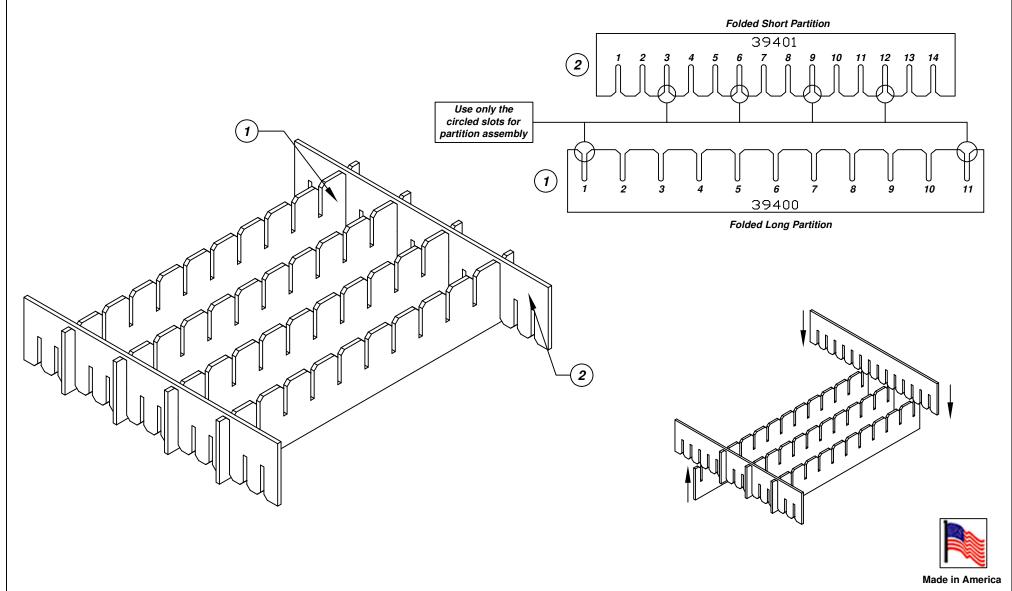

## Assembly Instructions for - 38729

| F/N | Part # | Dimensions:       | Description:               | Qty: |
|-----|--------|-------------------|----------------------------|------|
| (1) | 39400  | 8-3/16" x 21-3/4" | Adjustable Long Partition  | 4    |
| F/N | Part # | Dimensions:       | Description:               | Qty: |
| (2) | 39401  | 8-3/16" x 18-3/4" | Adjustable Short Partition | 2    |

38729 - 5 Cell Inplant Handler Cell Size - 4" x 19-3/4" x 3-1/2"

Notes:

For use with the following storage container & lid: 37530 - Storage Container

37557 - Lid

PROTEKTIVE PAK 13520 MONTE VISTA AVENUE, CHINO, CA 91710 PHONE (909) 627-2578, FAX (909) 363-7331 ProtektivePak.com