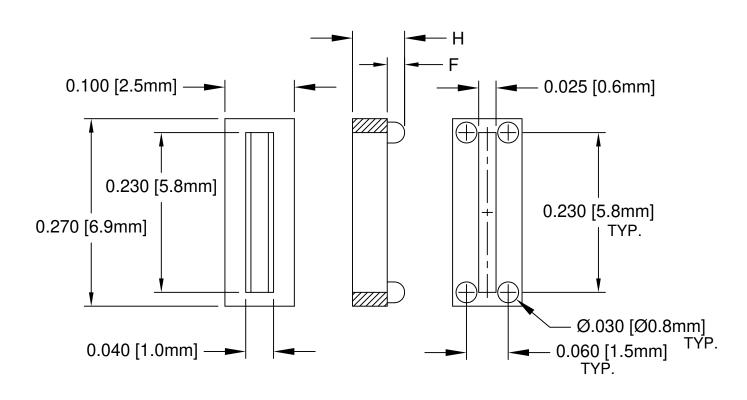

| PART NO. | Η          | F          |
|----------|------------|------------|
| 388-025  | .025 (.64) | .000       |
| 388-050  | .050 (1.3) | .025 (.64) |
| 388-075  | .075 (1.9) | .050 (1.3) |

- 2. MATERIAL: NYLON 6/6, 94V-2, BLACK.
- 1. GENERAL SPECIFICATIONS: BIVAR MOLDED COMPONENT SPECIFICATION BV00-E101.