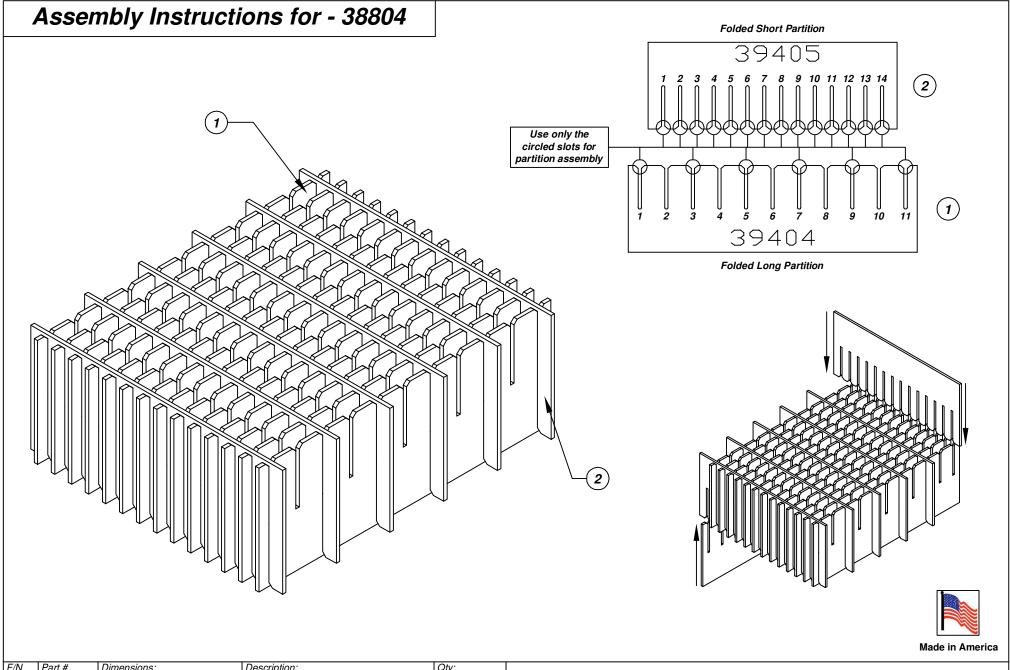

| F/N_ | Part # | Dimensions:        | Description:               | Qty: |
|------|--------|--------------------|----------------------------|------|
| (1)  | 39404  | 16-3/16" x 21-3/4" | Adjustable Long Partition  | 14   |
| F/N  | Part # | Dimensions:        | Description:               | Qty: |
| (2)  | 39405  | 16-3/16" x 18-3/4" | Adjustable Short Partition | 6    |

38804 - 75 Cell Inplant Handler Cell Size - 8" x 3-3/4" x 1"

Notes:

For use with the following storage container & lid:

37532 - Storage Container

37557 - Lid

PROTEKTIVE PAK 13520 MONTE VISTA AVENUE, CHINO, CA 91710 PHONE (909) 627-2578, FAX (909) 363-7331 ProtektivePak.com