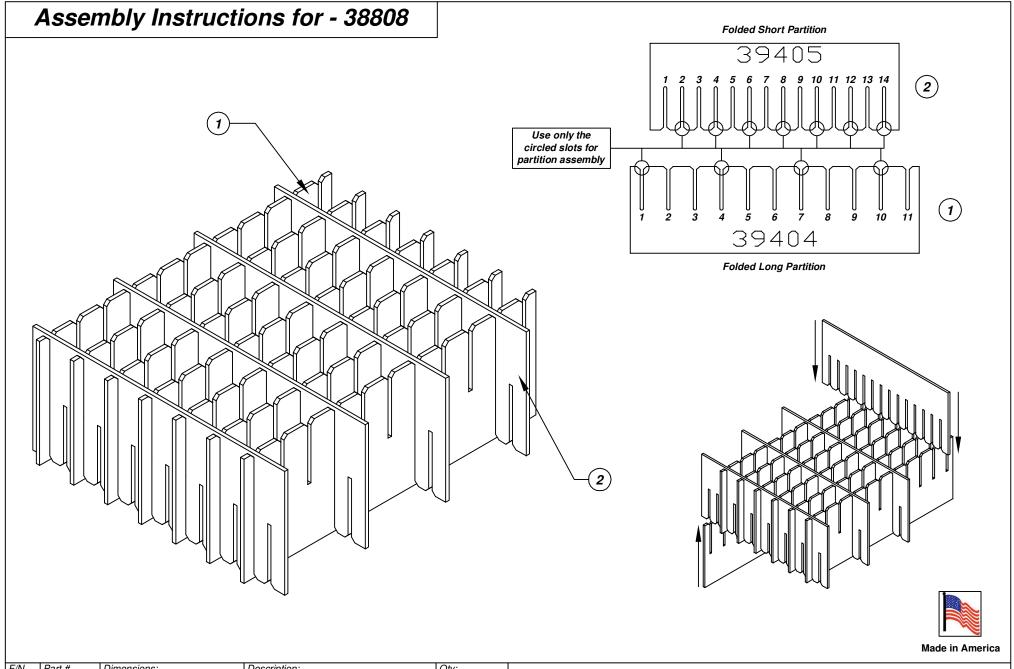

| F/N | Part # | Dimensions:        | Description:               | Qty: |
|-----|--------|--------------------|----------------------------|------|
| (1) | 39404  | 16-3/16" x 21-3/4" | Adjustable Long Partition  | 7    |
| F/N | Part # | Dimensions:        | Description:               | Qty: |
| (2) | 39405  | 16-3/16" x 18-3/4" | Adjustable Short Partition | 4    |

38808 - 21 Cell Inplant Handler Cell Size - 8" x 5-3/4" x 2-1/4"

Notes:

For use with the following storage container & lid:

37532 - Storage Container

37557 - Lid

PROTEKTIVE PAK 13520 MONTE VISTA AVENUE, CHINO, CA 91710 PHONE (909) 627-2578, FAX (909) 363-7331 ProtektivePak.com