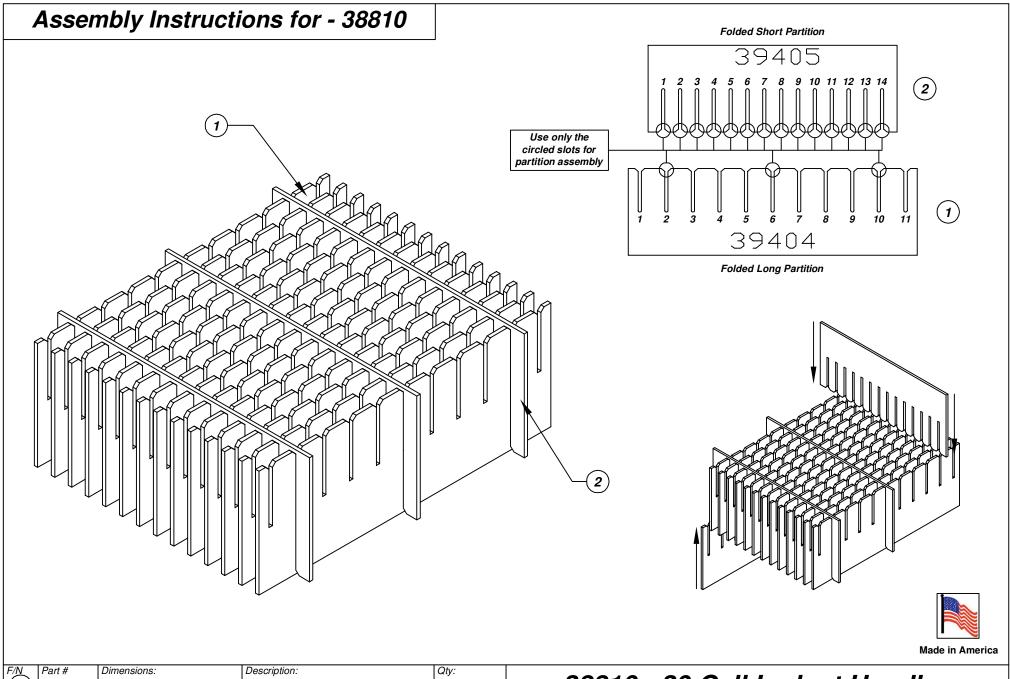

| F/N_ | Part # | Dimensions:        | Description:               | Qty: |
|------|--------|--------------------|----------------------------|------|
| (1)  | 39404  | 16-3/16" x 21-3/4" | Adjustable Long Partition  | 14   |
| F/N  | Part # | Dimensions:        | Description:               | Qty: |
| (2)  | 39405  | 16-3/16" x 18-3/4" | Adjustable Short Partition | 3    |

38810 - 30 Cell Inplant Handler Cell Size - 8" x 7-3/4" x 1"

Notes:

For use with the following storage container & lid:

37532 - Storage Container

37557 - Lid

PROTEKTIVE PAK 13520 MONTE VISTA AVENUE, CHINO, CA 91710 PHONE (909) 627-2578, FAX (909) 363-7331 ProtektivePak.com