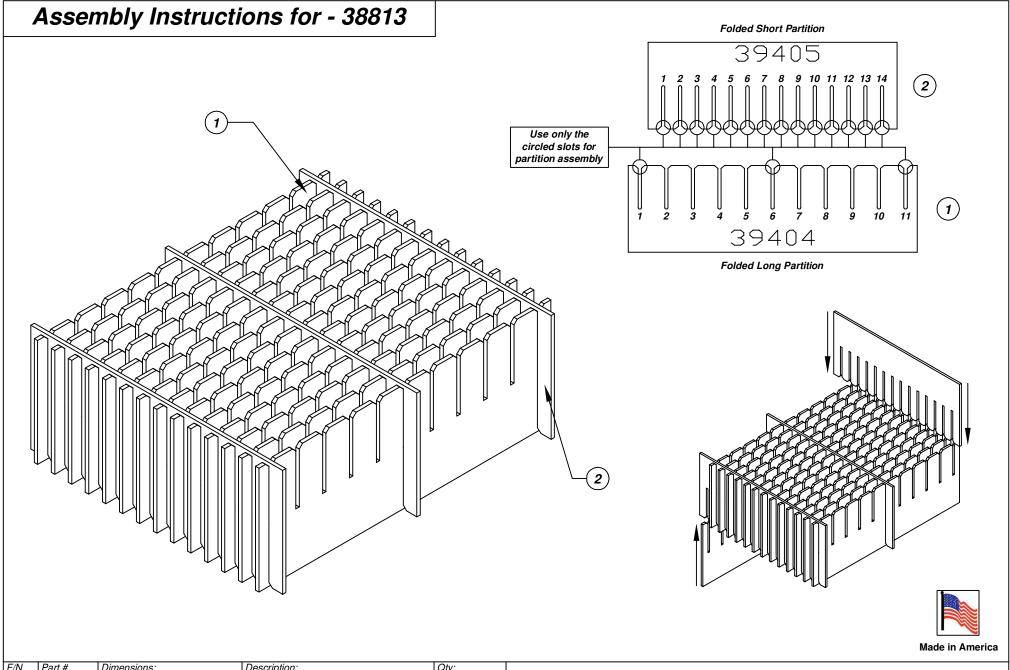

| F/N_ | Part # | Dimensions:        | Description:               | Qty: |
|------|--------|--------------------|----------------------------|------|
| (1)  | 39404  | 16-3/16" x 21-3/4" | Adjustable Long Partition  | 14   |
| F/N  | Part # | Dimensions:        | Description:               | Qty: |
| (2)  | 39405  | 16-3/16" x 18-3/4" | Adjustable Short Partition | 3    |

38813 - 30 Cell Inplant Handler Cell Size - 8" x 9-3/4" x 1"

Notes:

For use with the following storage container & lid:

37532 - Storage Container

37557 - Lid

PROTEKTIVE PAK 13520 MONTE VISTA AVENUE, CHINO, CA 91710 PHONE (909) 627-2578, FAX (909) 363-7331 ProtektivePak.com