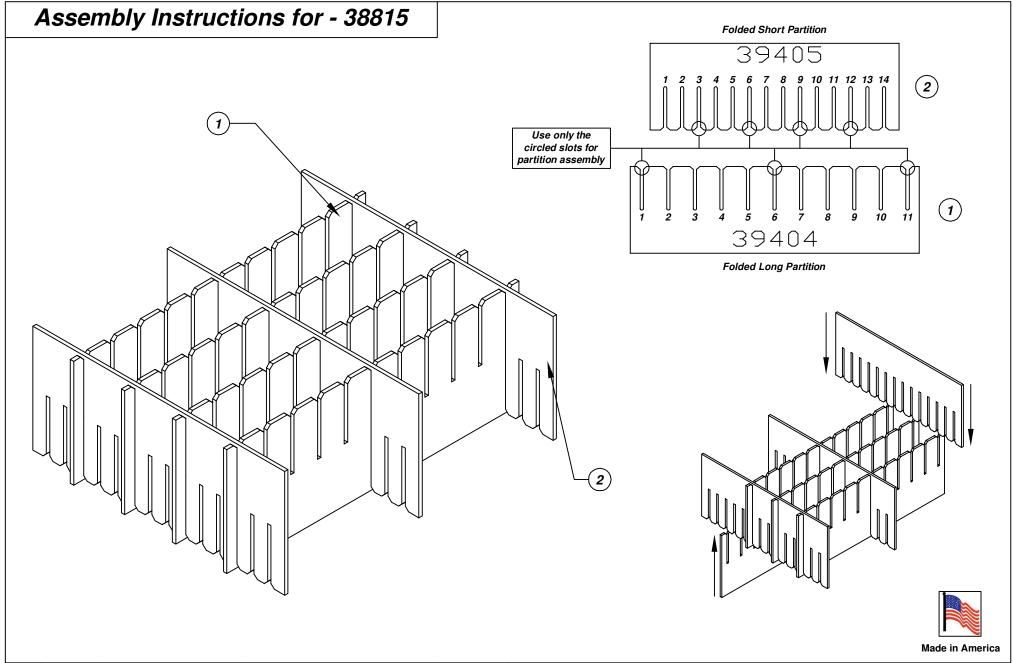

| F/N_ | Part # | Dimensions:        | Description:               | Qty: |
|------|--------|--------------------|----------------------------|------|
| (1)  | 39404  | 16-3/16" x 21-3/4" | Adjustable Long Partition  | 4    |
| F/N  | Part # | Dimensions:        | Description:               | Qty: |
| (2)  | 39405  | 16-3/16" x 18-3/4" | Adjustable Short Partition | 3    |

38815 - 10 Cell Inplant Handler Cell Size - 8" x 9-3/4" x 3-1/2"

Notes:

For use with the following storage container & lid:

37532 - Storage Container

37557 - Lid

PROTEKTIVE PAK 13520 MONTE VISTA AVENUE, CHINO, CA 91710 PHONE (909) 627-2578, FAX (909) 363-7331 ProtektivePak.com