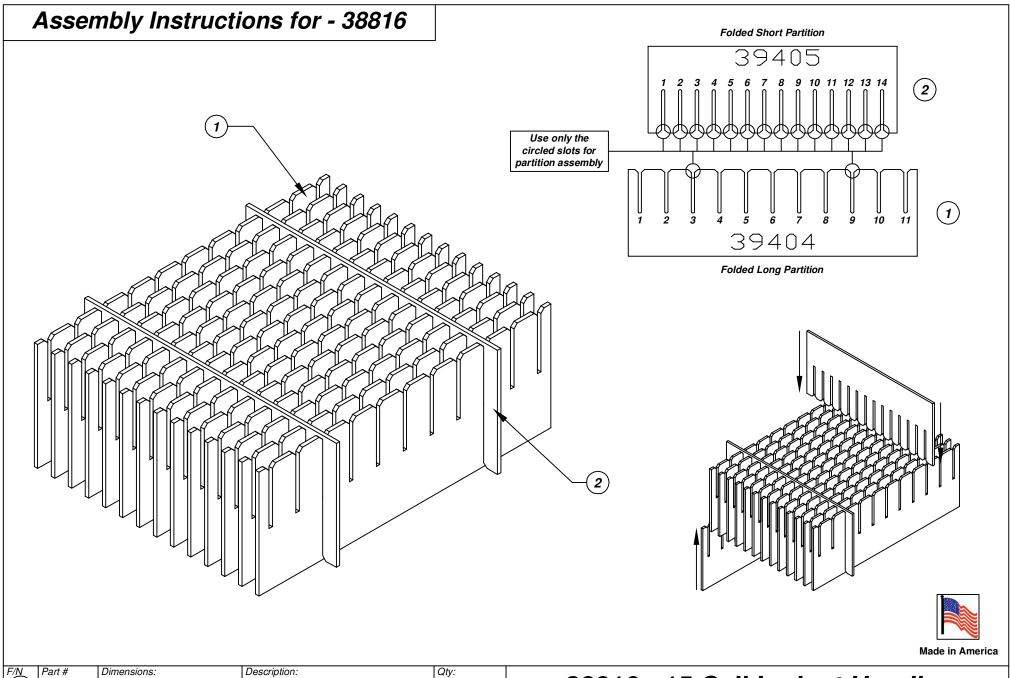

| F/N_ | Part # | Dimensions:        | Description:               | Qty: |
|------|--------|--------------------|----------------------------|------|
| (1)  | 39404  | 16-3/16" x 21-3/4" | Adjustable Long Partition  | 14   |
| F/N  | Part # | Dimensions:        | Description:               | Qty: |
| (2)  | 39405  | 16-3/16" x 18-3/4" | Adjustable Short Partition | 2    |

38816 - 15 Cell Inplant Handler Cell Size - 8" x 11-3/4" x 1"

Notes:

For use with the following storage container & lid:

37532 - Storage Container

37557 - Lid

PROTEKTIVE PAK 13520 MONTE VISTA AVENUE, CHINO, CA 91710 PHONE (909) 627-2578, FAX (909) 363-7331 ProtektivePak.com