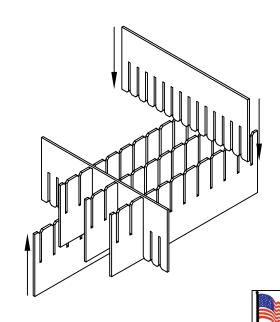

## Assembly Instructions for - 38818

**Folded Long Partition** 

| Made | ın Am | nerica |
|------|-------|--------|

| ı | F/N_ | Part # | Dimensions:        | Description:               | Qty: |
|---|------|--------|--------------------|----------------------------|------|
|   | (1)  | 39404  | 16-3/16" x 21-3/4" | Adjustable Long Partition  | 4    |
| ı | F/N_ | Part # | Dimensions:        | Description:               | Qty: |
|   | (2)  | 39405  | 16-3/16" x 18-3/4" | Adjustable Short Partition | 2    |