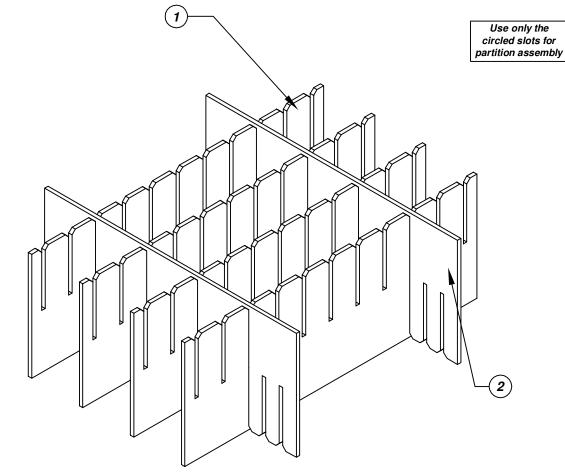

## Assembly Instructions for - 38818

**Folded Long Partition** 

| Made | ın Am | nerica |
|------|-------|--------|

| ı | F/N_ | Part # | Dimensions:        | Description:               | Qty: |
|---|------|--------|--------------------|----------------------------|------|
|   | (1)  | 39404  | 16-3/16" x 21-3/4" | Adjustable Long Partition  | 4    |
| ı | F/N_ | Part # | Dimensions:        | Description:               | Qty: |
|   | (2)  | 39405  | 16-3/16" x 18-3/4" | Adjustable Short Partition | 2    |