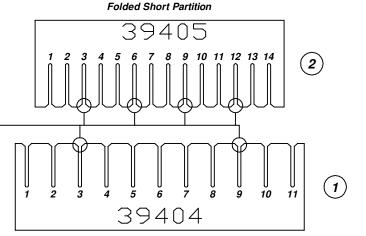

## Assembly Instructions for - 38818

**Folded Long Partition** 

| Made | ın Am | nerica |
|------|-------|--------|

| ı | F/N_ | Part # | Dimensions:        | Description:               | Qty: |
|---|------|--------|--------------------|----------------------------|------|
|   | (1)  | 39404  | 16-3/16" x 21-3/4" | Adjustable Long Partition  | 4    |
| ı | F/N_ | Part # | Dimensions:        | Description:               | Qty: |
|   | (2)  | 39405  | 16-3/16" x 18-3/4" | Adjustable Short Partition | 2    |