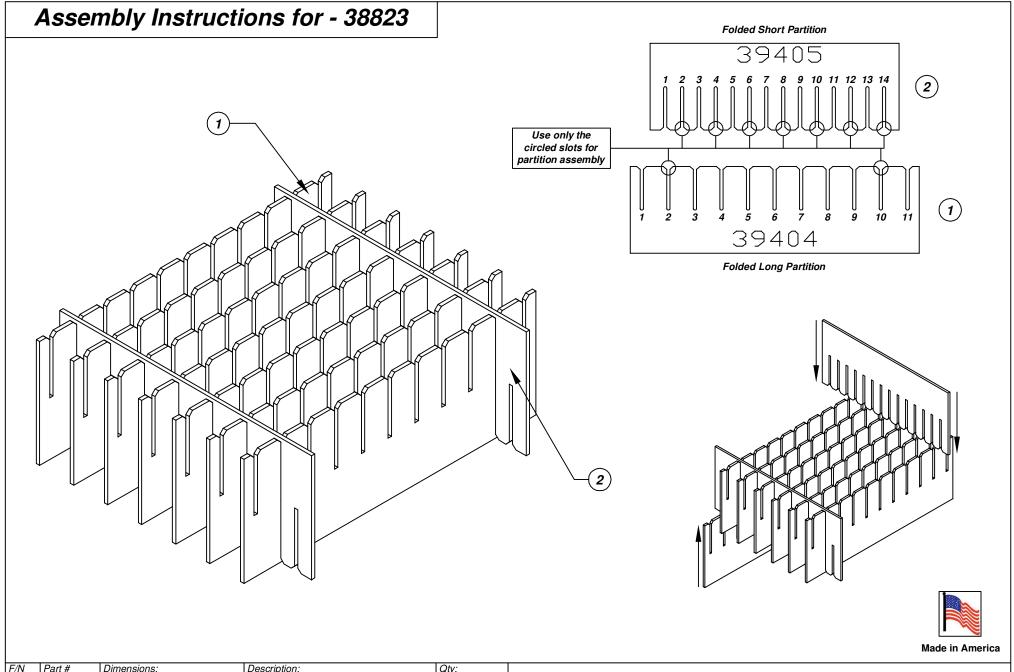

| F/N_ | Part # | Dimensions:        | Description:               | Qty: |
|------|--------|--------------------|----------------------------|------|
|      | 39404  | 16-3/16" x 21-3/4" | Adjustable Long Partition  | 7    |
| F/N_ | Part # | Dimensions:        | Description:               | Qty: |
| (2)  | 39405  | 16-3/16" x 18-3/4" | Adjustable Short Partition | 2    |

38823 - 7 Cell Inplant Handler Cell Size - 8" x 15-3/4" x 2-1/4"

Notes:

For use with the following storage container & lid:

37532 - Storage Container

37557 - Lid

PROTEKTIVE PAK 13520 MONTE VISTA AVENUE, CHINO, CA 91710 PHONE (909) 627-2578, FAX (909) 363-7331 ProtektivePak.com