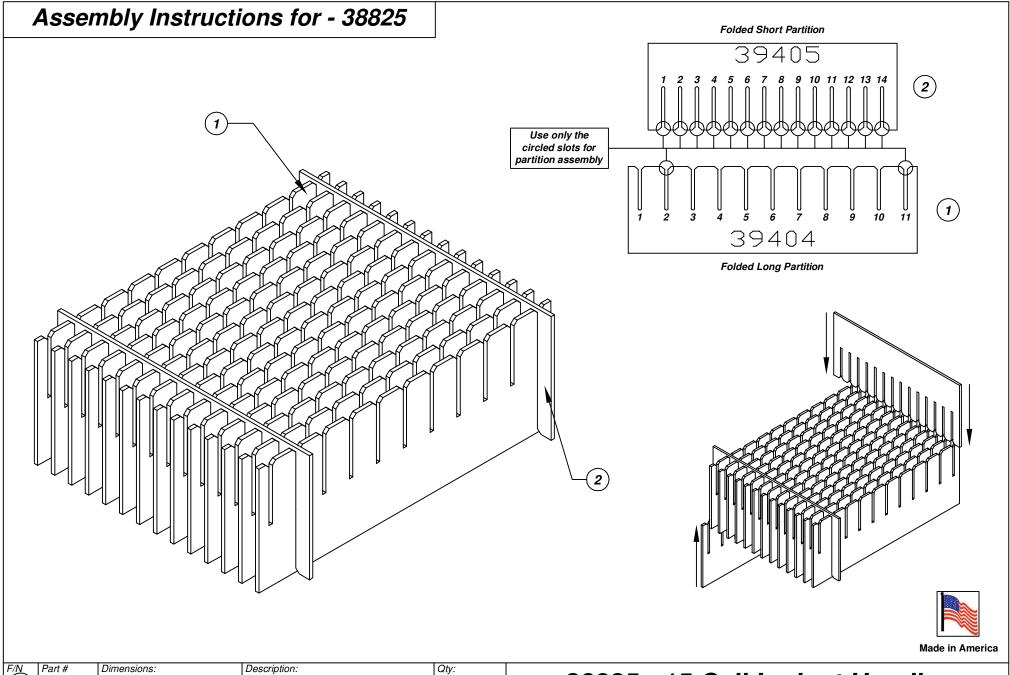

| F/N_ | Part # | Dimensions:        | Description:               | Qty: |
|------|--------|--------------------|----------------------------|------|
| (1)  | 39404  | 16-3/16" x 21-3/4" | Adjustable Long Partition  | 14   |
| F/N  | Part # | Dimensions:        | Description:               | Qty: |
| (2)  | 39405  | 16-3/16" x 18-3/4" | Adjustable Short Partition | 2    |

38825 - 15 Cell Inplant Handler Cell Size - 8" x 17-3/4" x 1"

Notes:

For use with the following storage container & lid:

37532 - Storage Container

37557 - Lid

PROTEKTIVE PAK 13520 MONTE VISTA AVENUE, CHINO, CA 91710 PHONE (909) 627-2578, FAX (909) 363-7331 ProtektivePak.com