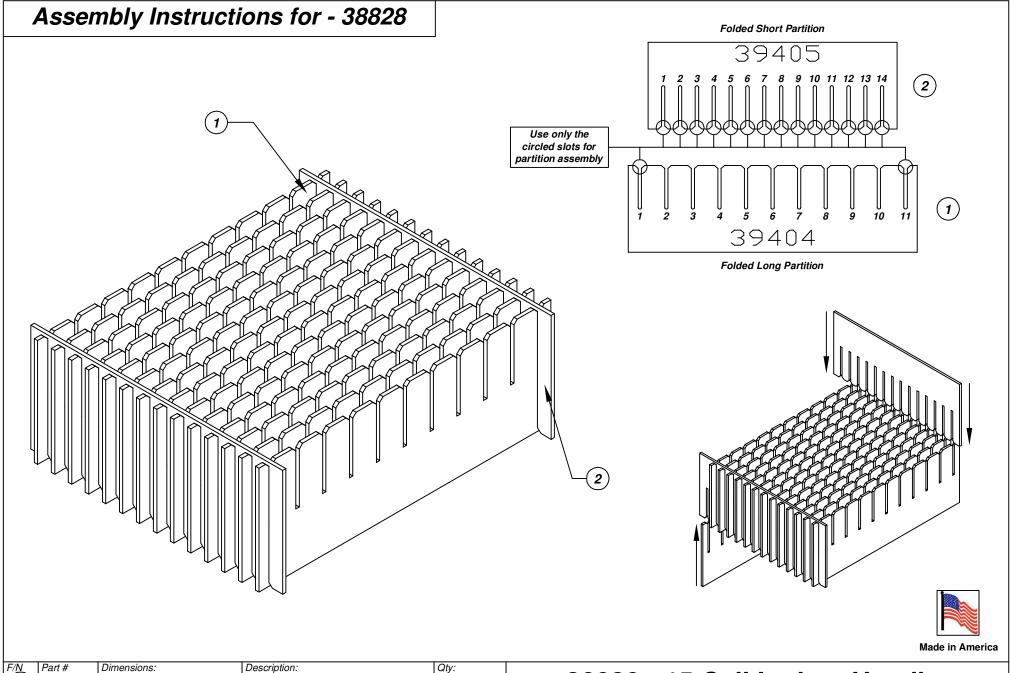

| F/N | Part # | Dimensions:        | Description:               | Qtv: |
|-----|--------|--------------------|----------------------------|------|
| 1   | 39404  | 16-3/16" x 21-3/4" | Adjustable Long Partition  | 14   |
| )   | 00.0.  | 10 0, 10 11 0, 1   |                            |      |
| F/N | Part # | Dimensions:        | Description:               | Qty: |
| (2) | 39405  | 16-3/16" x 18-3/4" | Adjustable Short Partition | 2    |

38828 - 15 Cell Inplant Handler Cell Size - 8" x 19-3/4" x 1"

Notes:

For use with the following storage container & lid:

37532 - Storage Container

37557 - Lid

PROTEKTIVE PAK 13520 MONTE VISTA AVENUE, CHINO, CA 91710 PHONE (909) 627-2578, FAX (909) 363-7331 ProtektivePak.com