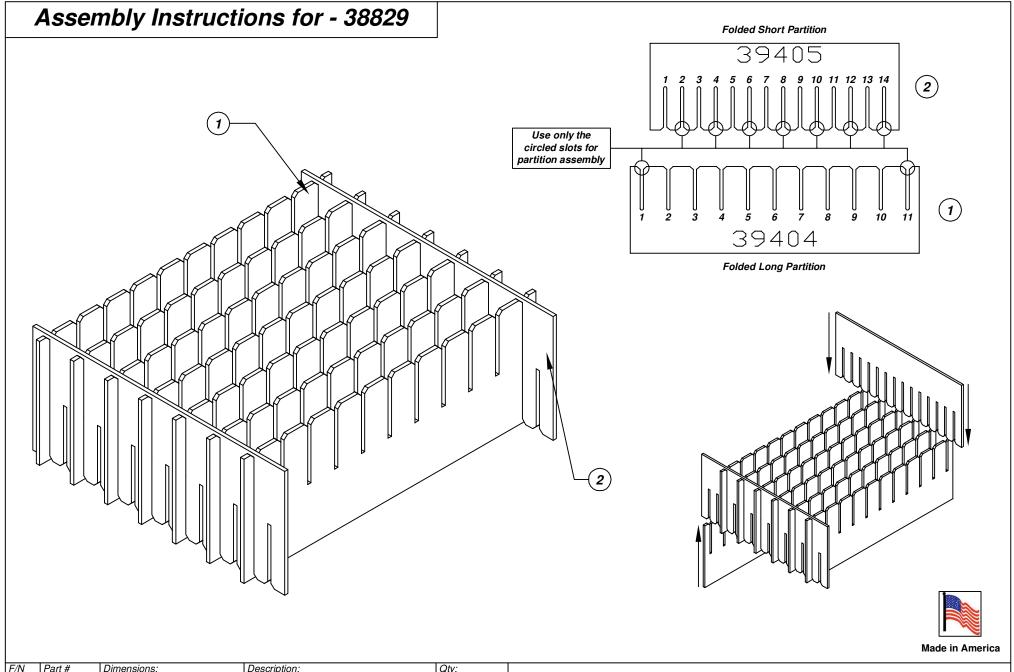

| F/N | Part # | Dimensions:        | Description:               | Qty: |
|-----|--------|--------------------|----------------------------|------|
| (1) | 39404  | 16-3/16" x 21-3/4" | Adjustable Long Partition  | 7    |
| F/N | Part # | Dimensions:        | Description:               | Qty: |
| (2) | 39405  | 16-3/16" x 18-3/4" | Adjustable Short Partition | 2    |

38829 - 7 Cell Inplant Handler Cell Size - 8" x 19-3/4" x 2-1/4"

Notes:

For use with the following storage container & lid:

37532 - Storage Container

37557 - Lid

PROTEKTIVE PAK 13520 MONTE VISTA AVENUE, CHINO, CA 91710 PHONE (909) 627-2578, FAX (909) 363-7331 ProtektivePak.com