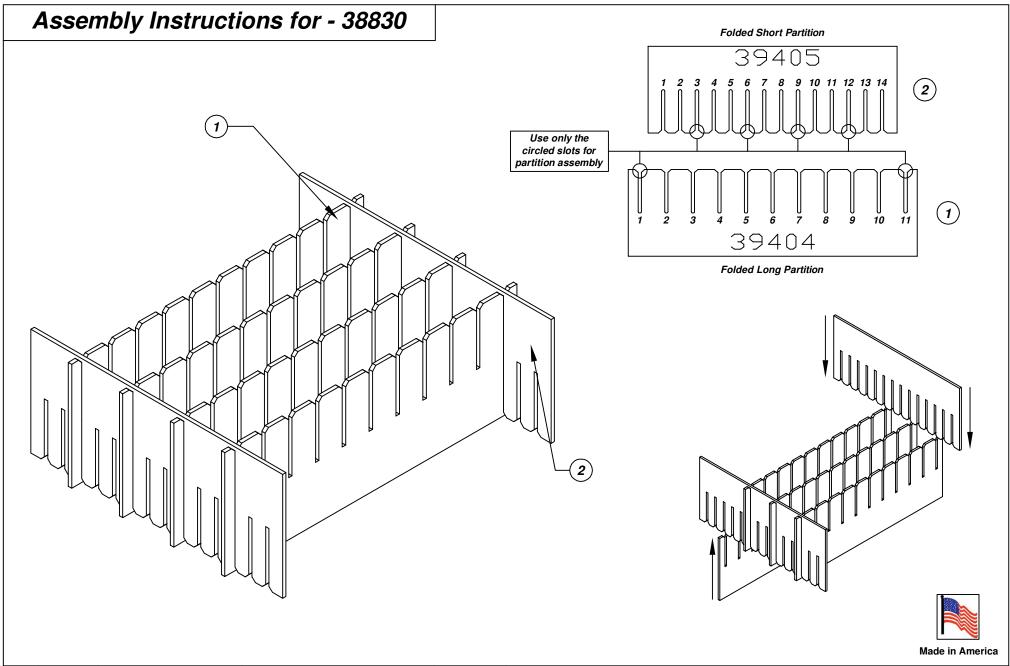

| F/N | Part # | Dimensions:        | Description:               | Qty: |
|-----|--------|--------------------|----------------------------|------|
| (1) | 39404  | 16-3/16" x 21-3/4" | Adjustable Long Partition  | 4    |
| F/N | Part # | Dimensions:        | Description:               | Qty: |
| (2) | 39405  | 16-3/16" x 18-3/4" | Adjustable Short Partition | 2    |

38830 - 5 Cell Inplant Handler Cell Size - 8" x 19-3/4" x 3-1/2"

Notes:

For use with the following storage container & lid:

37532 - Storage Container

37557 - Lid

PROTEKTIVE PAK 13520 MONTE VISTA AVENUE, CHINO, CA 91710 PHONE (909) 627-2578, FAX (909) 363-7331 ProtektivePak.com