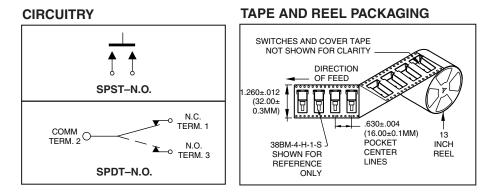

Silver Contacts:* I.O. Amps maximum at 120 Vac or 28 Vdc

Contact Resistance: Below 20 milliohms typical initial at 2-4 Vdc, 100 mA

Insulation Resistance: 1000 megaohms min. Voltage Breakdown: 1000 Vrms minimum at sea level

**Operating Temperature:** -30°C to +85°C **Solderability:** Per MIL-STD-202F, Method 208D, or EIA RS-186E Method 9 (1 hour steam aging)

#### **Materials and Finishes**

**Base and Cover:** Thermoplastic (UL 94V-0) **Plunger:** Thermoplastic (UL 94V-0), with standard internal o-ring seal

Terminals: Copper alloy, gold plate over nickel plate

Spring: Plated Music Wire

**Contact System:** Copper alloy, gold or silver plate (as specified) over nickel plate **Switch Support:** Brass, tin-plated



# <u>Grayhill</u>

# SERIES 38BM AND 38BC

Sub-Miniature Surface Mount



#### **ORDERING INFORMATION**