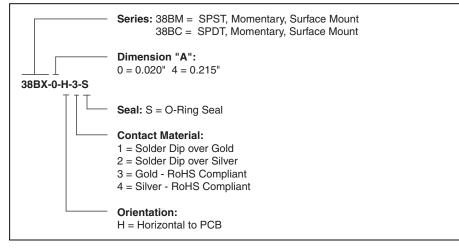

um at 120 Vac or 28 Vdc

Contact Resistance: Below 20 milliohms typical initial at 2-4 Vdc, 100 mA

Insulation Resistance: 1000 megaohms min. Voltage Breakdown: 1000 Vrms minimum at sea level

**Operating Temperature:** -30°C to +85°C **Solderability:** Per MIL-STD-202F, Method 208D, or EIA RS-186E Method 9 (1 hour steam aging)

#### **Materials and Finishes**

**Base and Cover:** Thermoplastic (UL 94V-0) **Plunger:** Thermoplastic (UL 94V-0), with standard internal o-ring seal

Terminals: Copper alloy, gold plate over nickel plate

Spring: Plated Music Wire

**Contact System:** Copper alloy, gold or silver plate (as specified) over nickel plate **Switch Support:** Brass, tin-plated



# <u>Grayhill</u>

# SERIES 38BM AND 38BC

Sub-Miniature Surface Mount



#### **ORDERING INFORMATION**