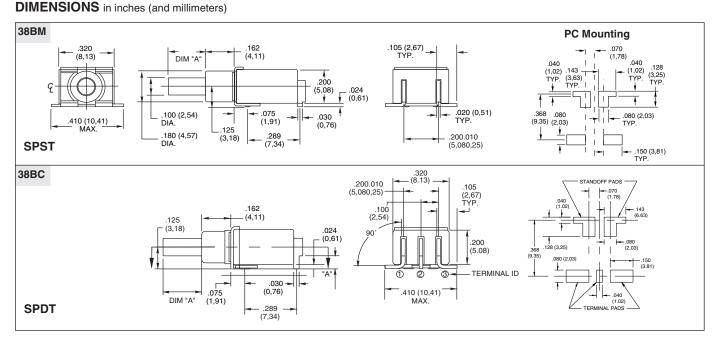

, Modules, Potentiometer, IC Socket, Relay, Connector. Our parts cover such applications as commercial, industrial, and automotives areas.

We are looking forward to setting up business relationship with you and hope to provide you with the best service and solution. Let us make a better world for our industry!



# Contact us

Tel: +86-755-8981 8866 Fax: +86-755-8427 6832 Email & Skype: info@chipsmall.com Web: www.chipsmall.com Address: A1208, Overseas Decoration Building, #122 Zhenhua RD., Futian, Shenzhen, China





# SERIES 38BM AND 38BC

## Sub-Miniature Surface Mount

#### **FEATURES**

- Surface Mount Process Compatible
- Sealed Construction
- SPST and SPDT, Momentary Contact
- Extended or Flush Plunger
- Drop-In Replacement for Industry Standard

### SPECIFICATIONS

# \_\_\_\_\_



#### **Rating Criteria**

**Operating Life:** 80,000 make-and-break cycles at full load

Contact Rating (resistive load):

Gold Contacts: 0.4 VA maximum at 20 Vac or Vdc maximum

*Silver Contacts:* I.O. Amps maximum at 120 Vac or 28 Vdc

Contact Resistance: Below 20 milliohms typical initial at 2-4 Vdc, 100 mA

Insulation Resistance: 1000 megaohms min. Voltage Breakdown: 1000 Vrms minimum at sea level

**Operating Temperature:** -30°C to +85°C **Solderability:** Per MIL-STD-202F, Method 208D, or EIA RS-186E Method 9 (1 hour steam aging)

#### **Materials and Finishes**

**Base and Cover:** Thermoplastic (UL 94V-0) **Plunger:** Thermoplastic (UL 94V-0), with standard internal o-ring seal

Terminals: Copper alloy, gold plate over nickel plate

Spring: Plated Music Wire

**Contact System:**