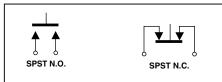

de Microchip, ALPS, ROHM, Xilinx, Pulse, ON, Everlight and Freescale. Main products comprise IC, Modules, Potentiometer, IC Socket, Relay, Connector. Our parts cover such applications as commercial, industrial, and automotives areas.

We are looking forward to setting up business relationship with you and hope to provide you with the best service and solution. Let us make a better world for our industry!



## Contact us

Tel: +86-755-8981 8866 Fax: +86-755-8427 6832 Email & Skype: info@chipsmall.com Web: www.chipsmall.com Address: A1208, Overseas Decoration Building, #122 Zhenhua RD., Futian, Shenzhen, China





#### SERIES 39 **Miniature Limit**

#### **FEATURES**

- Adjustable Location Setting
- Plunger Sealed Version

#### **DIMENSIONS** in inches (and millimeters)



#### CIRCUITRY



#### SPECIFICATIONS **Rating Criteria**

Contact Resistance: 25 milliohms maximum on a new switch

Voltage Breakdown: 1,000 Vac between mutually insulated parts

Insulation Resistance: 1,000 megohms minimum

Operating Temperature: -40°C to +85°C

#### **Materials and Finishes**

Bushing and Mounting Nuts: Brass, tin zinc Insulation Sleeve: Molded polyester for 39-101, 39-102, 39-103 and 39-701: phenolic per MIL-M-14 type CFG for 39-702 Base: Thermoset plastic

Terminals: Commercial bronze, gold plated over nickel for 39-101, 39-102, 39-103 and 39-701; silver for 39-702

Springs: Tinned music wire

Contacts: Commercial bronze, gold-plated for 39-101, 39-102, 39-103 and 39-701; fine silver for 39-702

Button: Thermoplastic

O-Ring: (39-701 & 39-702) Silicone

### STANDARD OPTIONS

Optional