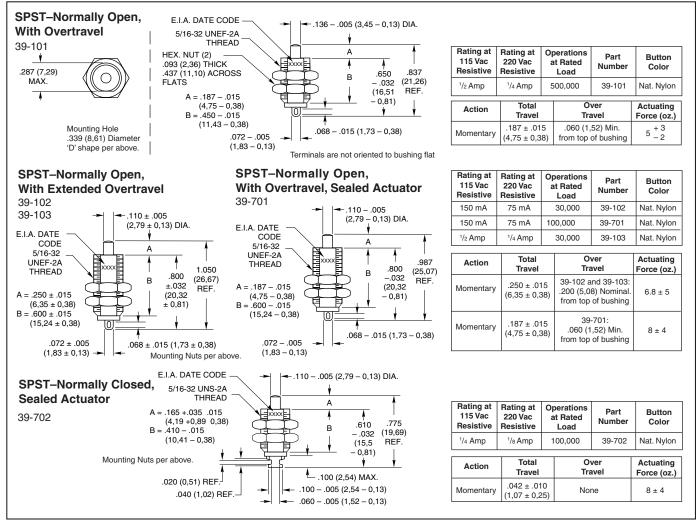

#### SERIES 39 **Miniature Limit**

#### **DIMENSIONS** in inches (and millimeters)

#### **ORDERING INFORMATION**

| Part<br>No. | Description                         |
|-------------|-------------------------------------|
| 39-101      | SPST, N.O. With Overtravel          |
| 39-102      | SPST, N.O. With Extended Overtravel |
| 39-103      | SPST, N.O. With Extended Overtravel |
| 39-701      | SPST, N.O. With Overtravel, Sealed  |
| 39-702      | SPST, N.C. Sealed                   |