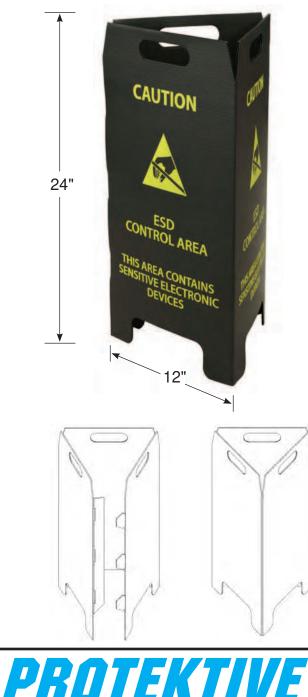

### FEATURES

- Easy way to identify an ESD Protected Area (EPA)
- May be used to setup a temporary ESD work area
- Convenient can be moved around where needed
- No holes or tape on the walls and doors to install
- Easy to read and see
- Hand hole along top of sign for ease of moving
- Made from resilient and durable Plastek™ material
- Conductive, Rtt 10E2 10E4 ohms
- Item ships flat, easy to assemble
- Size: 24" (H) x 12" (W)
- Made in America

Assembly Instructions:

- 1. Fold all panels along score lines
- 2. Align lock tabs with corresponding slots on opposite panel
- 3. Insert lock tabs to finish assembly.

Unless otherwise noted, tolerance ± 10%

### ESD AREA SIGN

PROTEKTIVE PAK 13520 MONTE VISTA AVENUE, CHINO, CA 91710 PHONE (909) 627-2578, FAX (909) 363-7331 ProtektivePak.com

© 2011 DESCO INDUSTRIES INC. Employee Owned