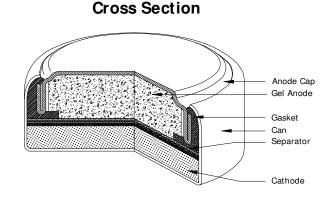

#### Specifications

Chemical System: **Designation:** Nominal Voltage: **Typical Capacity:** Capacity Test: **Typical Weight: Typical Volume:** Impedance (40 Hz): Silver Oxide (Zn/Ag<sub>2</sub>O) ANSI-1135SO/1134SO, IEC-SR41 1.55 Volts 44 mAh\* (to 1.2 volts) 22K ohm continuous drain at 21°C 0.57 grams (0.023 oz.) 0.18 cubic centimeters (0.011 cubic inch) 15 to 40 ohms