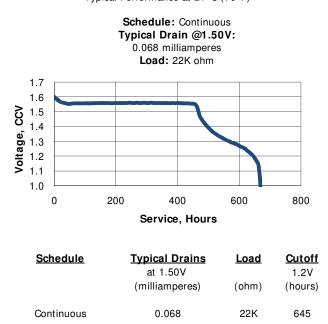

& Skype: info@chipsmall.com Web: www.chipsmall.com Address: A1208, Overseas Decoration Building, #122 Zhenhua RD., Futian, Shenzhen, China





1-800-383-7323 USA/CAN www.energizer.com

### **ENERGIZER 392/384**





DESIGNED FOR USE ON CONTINUOUS LOW DRAIN HIGH PULSE ON DEMAND



#### SI LVER OXI DE

#### Specifications

Chemical System: **Designation:** Nominal Voltage: **Typical Capacity:** Capacity Test: **Typical Weight: Typical Volume:** Impedance (40 Hz): Silver Oxide (Zn/Ag<sub>2</sub>O) ANSI-1135SO/1134SO, IEC-SR41 1.55 Volts 44 mAh\* (to 1.2 volts) 22K ohm continuous drain at 21°C 0.57 grams (0.023 oz.) 0.18 cubic centimeters (0.011 cubic inch) 15 to 40 ohms

\* Varies according to the applied load, temperature, and cutoff voltage.



#### **Typical Discharge Characteristics**



Typical Performance at 21°C (70°F)

#### **Temperature Characteristics**

Typical Performance at Low Discharge Rates



#### **Important Notice**

This datasheet contains typical information specific to products manufactured at the time of its publication. © Energizer Holdings, Inc. - Contents herein do not constitute a warranty.