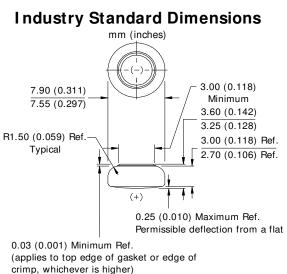

#### Specifications

Chemical System: **Designation:** Nominal Voltage: **Typical Capacity:** Capacity Test: **Typical Weight: Typical Volume:** Impedance (40 Hz): Silver Oxide (Zn/Ag<sub>2</sub>O) ANSI-1135SO/1134SO, IEC-SR41 1.55 Volts 44 mAh\* (to 1.2 volts) 22K ohm continuous drain at 21°C 0.57 grams (0.023 oz.) 0.18 cubic centimeters (0.011 cubic inch) 15 to 40 ohms