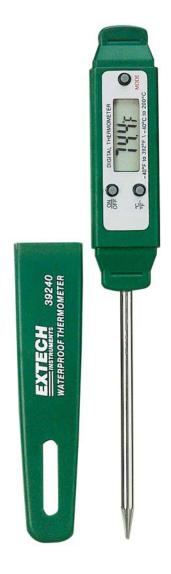

## **Waterproof Thermometer**

Pocket size with Max/Min recording

Measures temperature in frozen solids and liquids

## **Features:**

- 2.75" (70mm) Stainless steel stem
- °C/°F switchable ranges of -40 to 392°F (-40 to 200°C)
- MAX/MIN recall of high and low temperatures
- Data Hold and Auto power Off features
- Digital display with 0.1° resolution
- Dimensions: 5.9 x 0.8 x 0.7" (150 x 20 x 18mm);
  Weight: 0.7oz (20g)
- Complete with one LR44 button battery and protective cover

## **Ordering Information:**

39240 ......Waterproof Thermometer