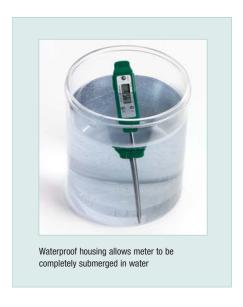

## **Waterproof Thermometer**

Pocket size with Max/Min recording

Measures temperature in frozen solids and liquids