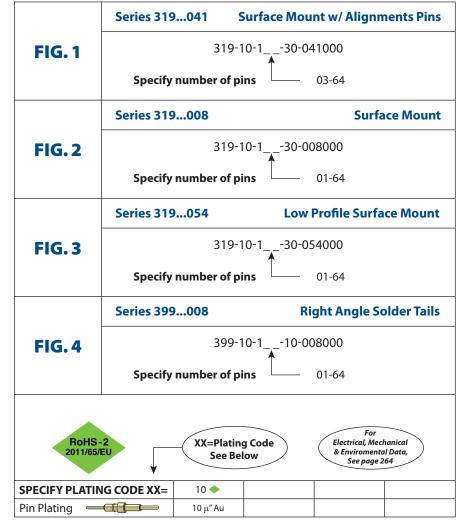

b: www.chipsmall.com Address: A1208, Overseas Decoration Building, #122 Zhenhua RD., Futian, Shenzhen, China



# **SPRING-LOADED CONNECTORS**

#### SERIES 319, 399 • .100" GRID TARGET CONNECTORS FOR SPRING-LOADED ASSEMBLIES • SINGLE ROW STRIPS



- Series 319 and 399 Spring Target Connectors, supplied in single row strips. Available in SMT and right angle through-hole termination configurations
- Target Connectors provide an excellent goldplated conductive mating surface for spring loaded connectors. These series are offered with a flat face for making contact with our standard .042" dia. spring pin plungers
- Target connectors use MM #1940, #1941/1942, #1953 and #1954 pins. See pages 218 & 223.3 for details
- Insulators are high temperature thermoplastic



### **ORDERING INFORMATION**