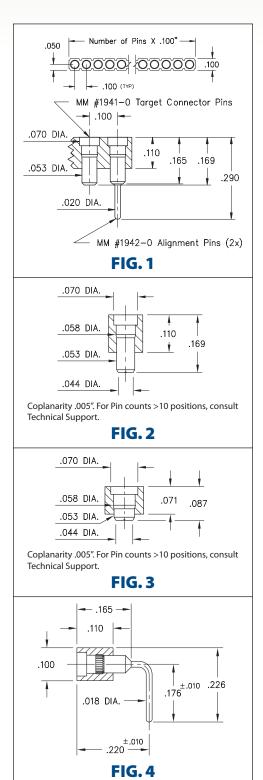

#### SERIES 319, 399 • .100" GRID TARGET CONNECTORS FOR SPRING-LOADED ASSEMBLIES • SINGLE ROW STRIPS

- Series 319 and 399 Spring Target Connectors, supplied in single row strips. Available in SMT and right angle through-hole termination configurations
- Target Connectors provide an excellent goldplated conductive mating surface for spring loaded connectors. These series are offered with a flat face for making contact with our standard .042" dia. spring pin plungers
- Target connectors use MM #1940, #1941/1942, #1953 and #1954 pins. See pages 218 & 223.3 for details
- Insulators are high temperature thermoplastic