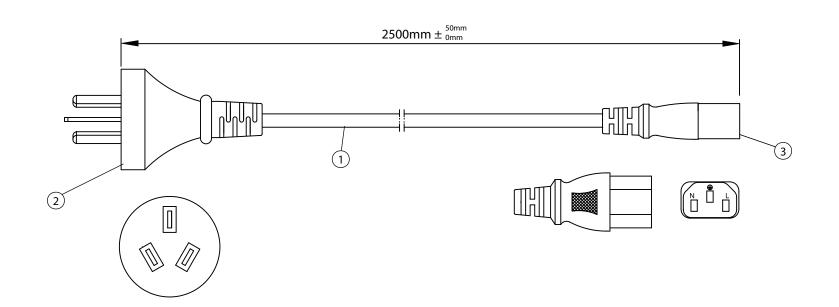

## NOTES:

- 1. CORDAGE: RVV, 3 x 1.0mm<sup>2</sup>, UNSHIELDED, CEE COLOR CODE, TEMP. RATING: 70°C, RATING: 250V 10A, JACKET COLOR: BLACK
- 2. PLUG: GB 2099 GB 1002
- 3. CONNECTOR: IEC 60320 C13
- 4. APPROVALS: CCC
- 5. ROHS COMPLIANT

| Dim<br>range | Tolerance<br>+/-<br>(mm) | Qualtek Electronics Corp.<br>PPC DIVISION |                |                   |
|--------------|--------------------------|-------------------------------------------|----------------|-------------------|
| (mm)         |                          | Part Number:                              | 399013-01      | RoHS<br>Compliant |
| 0-1          | 0.15                     | Description:<br>POWER CORD                |                |                   |
| 1-6          | 0.20                     |                                           |                |                   |
| 6-18         | 0.30                     |                                           |                |                   |
| 18-50        | 0.50                     |                                           | UNIT: mm       |                   |
| 50-120       | 0.70                     | Drawn / Date                              | Checked / Date | Approved / Date   |
| 120-250      | 0.90                     | R. Nuti                                   | 10-17-11       | LY / 10-17-11     |
| 250-500      | 1.20                     | 10-17-11                                  |                |                   |