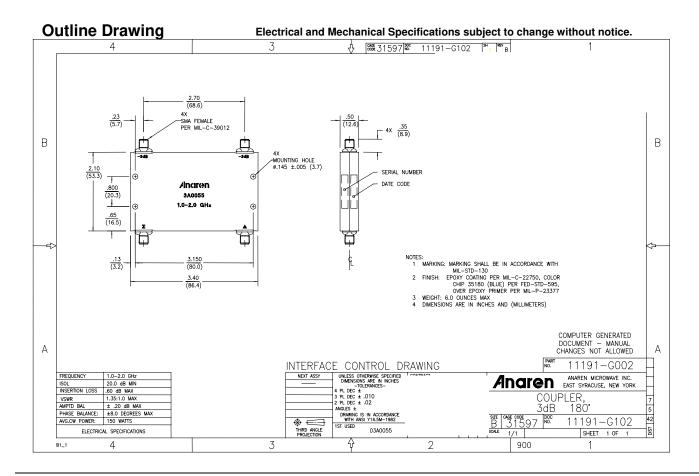

commercial, industrial, and automotives areas.

We are looking forward to setting up business relationship with you and hope to provide you with the best service and solution. Let us make a better world for our industry!



## Contact us

Tel: +86-755-8981 8866 Fax: +86-755-8427 6832

Email & Skype: info@chipsmall.com Web: www.chipsmall.com

Address: A1208, Overseas Decoration Building, #122 Zhenhua RD., Futian, Shenzhen, China









# Hybrid Couplers 3 dB, 180°

### **Applications**

- Balanced Mixers
- Antenna Feed Networks
- Image Reject Mixers
- Dividers/Combiners
- Single Sideband Modulators

#### **Features**

- Military Grade
- 1.0 2.0 GHz
- 2–Way power Split
- 180 Degree
- Stainless Steel Connectors
- Rugged Aluminum Housing
- Low VSWR
- Meets MIL-E-5400 Class 3 Requirements







USA/Canada: (315) 432-8909 Toll Free: (800) 411-6596 Europe: +44 2392-232392



## **Typical Test Data Plots**



USA/Canada: (315) 432-8909 Toll Free: (800) 411-6596 Europe: +44 2392-232392





## **Typical Test Data Plots**





USA/Canada: Toll Free: Europe: (315) 432-8909 (800) 411-6596 +44 2392-232392