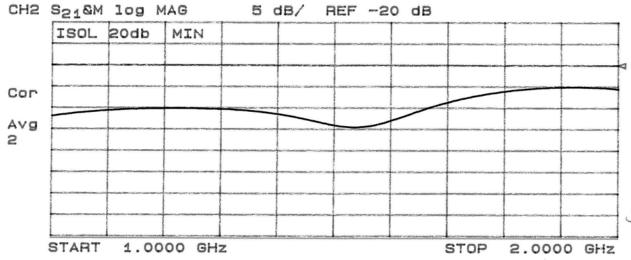

## **Typical Test Data Plots**

USA/Canada: (315) 432-8909 Toll Free: (800) 411-6596 Europe: +44 2392-232392