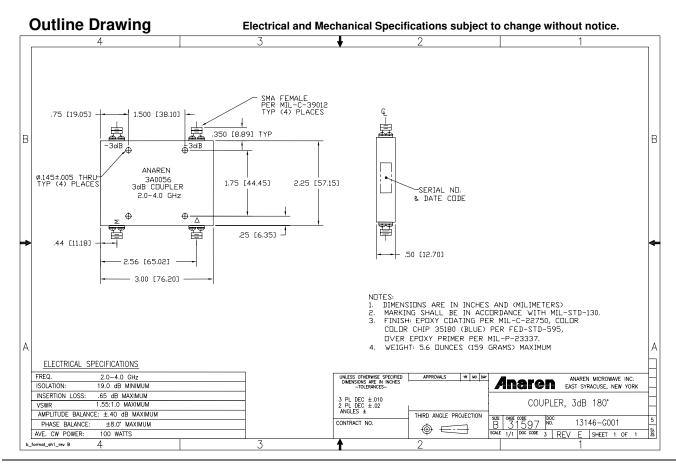

# Hybrid Couplers 3 dB, 180°

#### **Features**

- Military Grade
- 2.0 4.0 GHz
- 2–Way power Split
- 180 Degree
- Stainless Steel Connectors
- Rugged Aluminum Housing
- Low VSWR
- Meets MIL-E-5400 Class 3 Requirements

USA/Canada: (315) 432-8909 Toll Free: (800) 411-6596 Europe: +44 2392-232392