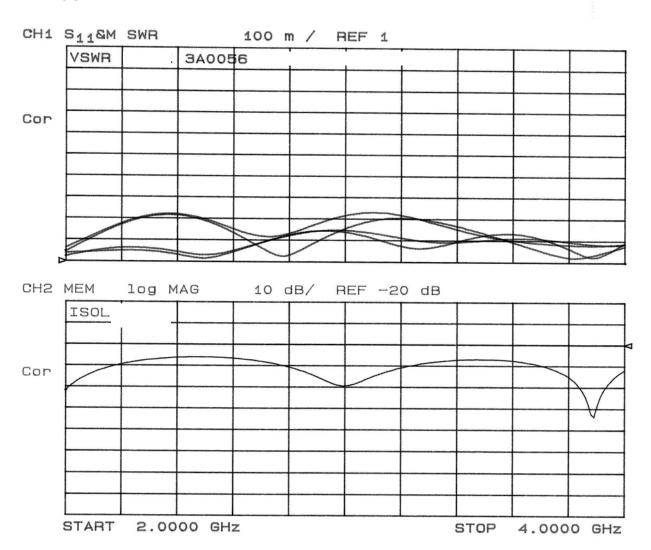

## **Typical Test Data Plots**

USA/Canada: Toll Free: Europe: (315) 432-8909 (800) 411-6596 +44 2392-232392