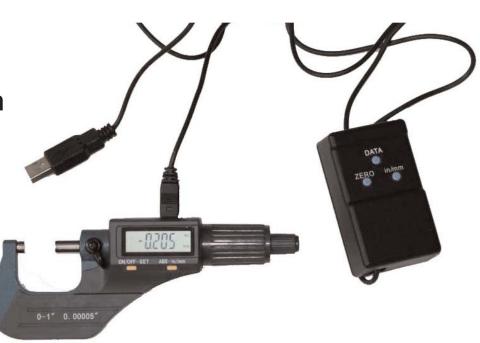

# ELECTRONIC DIGITAL MICROMETER WITH USB CABLE

Check material thickness of critical components for quality, find specific material measurements for near perfect fits and other precision measuring for professional results.

Transfer the information to a computer via the USB cable.

Copyright © 2012 Test Products International, Inc.

| 3 |
|---|
|   |

0- 1 inch 0 - 25mm