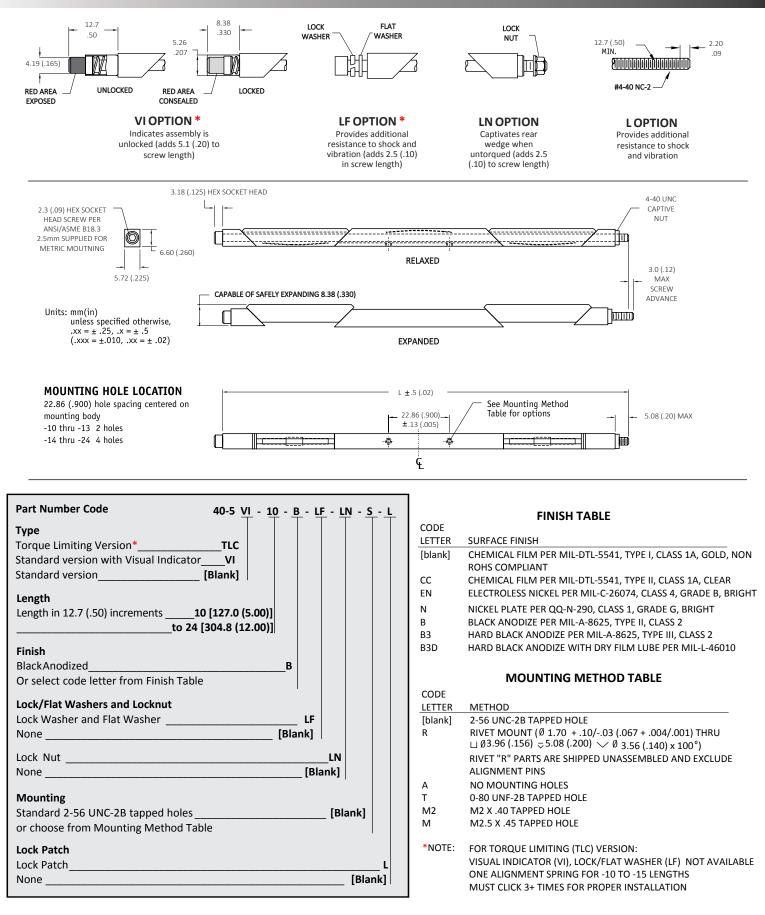

## MATERIALS AND FINISH

#### WEDGES

Material:

Aluminum Alloy 6061-T6 per QQ-A-200/8 Finish: See finish table on opposite page

## SCREW

.09-in. or 2.5-mm hex. socket head cap screw, depending on mounting configuration

#### Material:

300 series stainless steel per QQ-S-763 ASTM A-582 A286 per FF-S-86 with dry film lube per MIL-L-46010 for "TLC" option **Finish**: Passivated per AMS2700

## ALIGNMENTSPRINGS

Material: 301 stainless steel half hard per AMS 5518 Finish: Passivated per AMS2700

## OPTIONAL LOCK AND FLAT WASHER

Material: 300 series stainless steel per QQ-S-763 and ASTM A-582 Finish: Passivated per AMS2700

## OPTIONALLOCKNUT

Material: Type A286 stainless steel per ASTM AMS 5525 Finish: Silver plate per AMS 2410