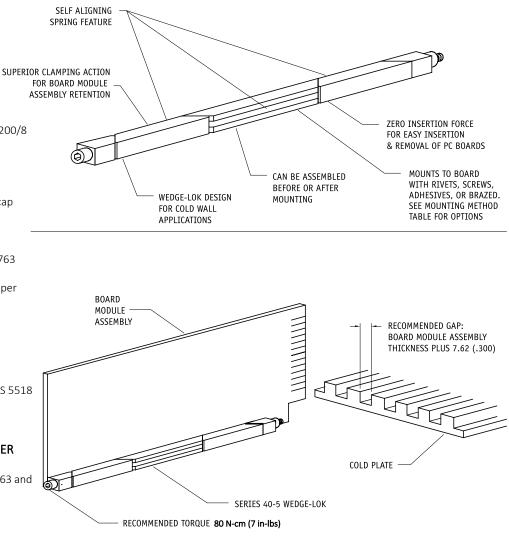

# RECOMMENDED GAP WIDTH

PCB + 7.62 (.300)

## **RECOMMENDED TORQUE**

80 N-cm (7 in-lbs)\*