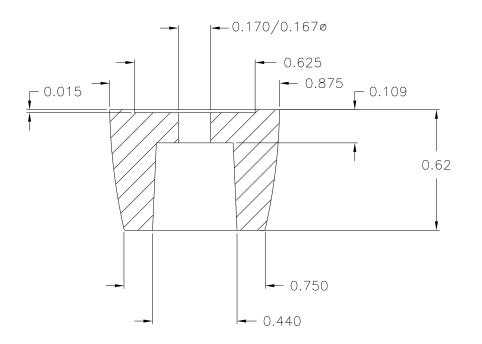

SCALE: 1:1 DATE: 1/3/55 JC PART NAME: LEG DR. BY

THIS DRAWING IS THE PROPERTY OF DAVIES MOLDING COMPANY, IS SUBMITTED SOLELY AS A DESIGN OR ENGINEERING PROJECT. WE ACCEPT NO RESPONSIBILITY WHATSOEVER FOR THE PRACTICAL APPLICATION OF THE PIECES MADE TO THIS DESIGN.

DESIGNERS & MANUFACTURERS OF KNOBS, HANDLES, CASES & CUSTOM PLASTIC COMPONENTS

| P/N 40     | 000-A  |  |  |
|------------|--------|--|--|
| <u> </u>   |        |  |  |
| CAVITY     | 4000   |  |  |
| PLUNGER    | 4000   |  |  |
| BOTTOM PIN | 4000-2 |  |  |

SCALE 2 : 1

| MATERIAL: | G.P. PHENOLIC | (B11) |
|-----------|---------------|-------|
|           |               |       |

| COLOR: | BLACK |
|--------|-------|
|--------|-------|

| TOLERANCES: UNLESS OTHERWISE SPECIFIED | DO NOT SCALE<br>DRAWING          |         |             |    |         |
|----------------------------------------|----------------------------------|---------|-------------|----|---------|
| DECIMALS: X.XXX ± .005<br>X.XX ± .015  | MM: X.XX ± 0.15MM<br>X.X ± 0.4MM | _       | CAD/REDRAWN | HD | 8/11/97 |
| FRACTIONS ± 1/64                       | ANG. ± 1°                        | CHANGES |             |    |         |