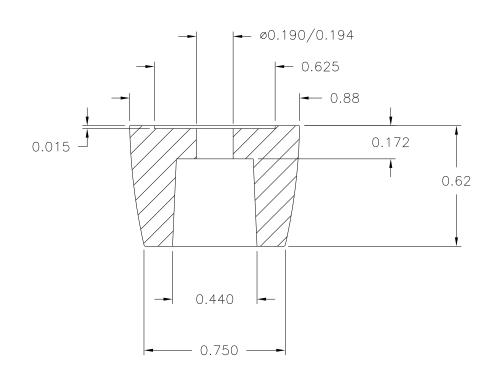

JC PART NAME: LEG SCALE: 1:1 DATE: 2/21/55 DR. BY

THIS DRAWING IS THE PROPERTY OF DAVIES MOLDING COMPANY, IS SUBMITTED SOLELY AS A DESIGN OR ENGINEERING PROJECT. WE ACCEPT NO RESPONSIBILITY WHATSOEVER FOR THE PRACTICAL APPLICATION OF THE PIECES MADE TO THIS DESIGN.

DESIGNERS & MANUFACTURERS OF KNOBS, HANDLES, CASES & CUSTOM PLASTIC COMPONENTS

|   | P/N 4000-C |        |  |  |  |
|---|------------|--------|--|--|--|
| - |            |        |  |  |  |
|   | CAVITY     | 4000   |  |  |  |
|   | PLUNGER    | 4000   |  |  |  |
|   | BOTTOM PIN | 4000-4 |  |  |  |

SCALE 2 : 1

MATERIAL: G.P. PHENOLIC (B11) COLOR: BLACK

| TOLERANCES: UNLESS OTHERWISE SPECIFIED | DO NOT SCALE<br>DRAWING          |         |             |    |         |
|----------------------------------------|----------------------------------|---------|-------------|----|---------|
| DECIMALS: X.XXX ± .005<br>X.XX ± .015  | MM: X.XX ± 0.15MM<br>X.X ± 0.4MM | _       | CAD/REDRAWN | HD | 8/11/97 |
| FRACTIONS ± 1/64                       | ANG. ± 1°                        | CHANGES |             |    |         |