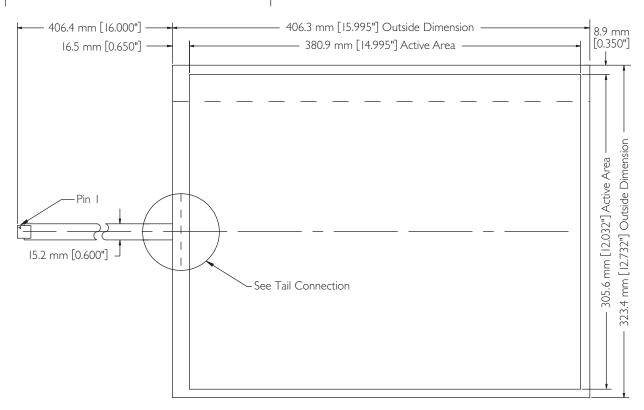

## 19.2" 5-WIRE RESISTIVE SENSOR P/N 400225

## Pin-Out

Pin 1: Upper-Right
Pin 2: Lower-Right
Pin 3: Sense
Pin 4: Upper-Left
Pin 5: Lower-Left