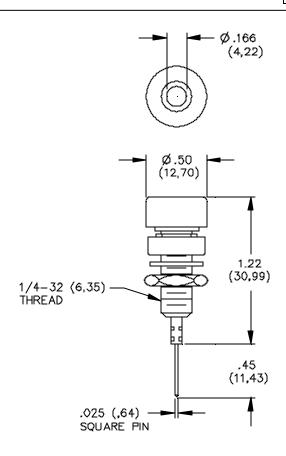

## Model 4005 Insulated Banana Jack With Wire Wrapped Terminal

### **FEATURES:**

• Mounts in panels from 1.60 (.063) to 9.53 (.375) thick.

#### **MATERIALS:**

Banana Jack: Nickel Plated Brass Terminal: Gold Plated Phosphor Bronze

Insulation: Polycarbonate
Mounting Base: Polycarbonate

Lockwasher: Steel Hex Nut: Brass

### **RATINGS:**

Voltage: Hand-held testing: 30VAC/60VDC Max. Hands free testing in controlled voltage

environments: 2500 WVDC Max.

Operating Temperature: +115°C (+239°F) Max.

Current: 3 Amperes

**ORDERING INFORMATION:** Model 4005-\*

\*=Color, -0 Black, -1 Brown, -2 Red, -3 Orange, -4 Yellow, -5 Green, -6 Blue, -7 Violet, -8 Gray, -9

White

Ordering Example: 4005-2 Color is Red

Sold in packages of 10

All dimensions are in inches. Tolerances (except noted):  $.xx = \pm .02$ " (,51 mm),  $.xxx = \pm .005$ " (,127 mm). All specifications are to the latest revisions. Specifications are subject to change without notice. Registered trademarks are the property of their respective companies. Made in USA