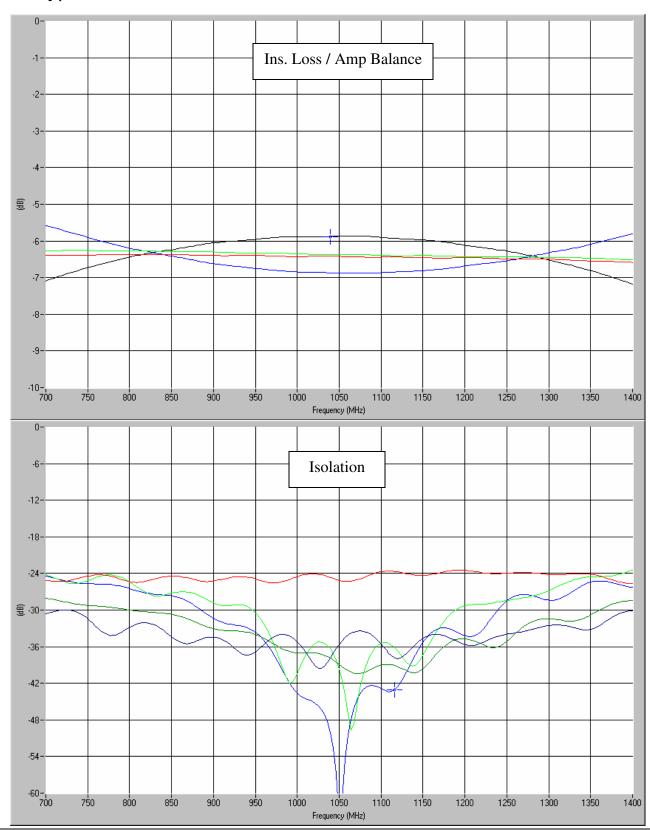

# Typical Test Data Plots

USA/Canada: (315) 432-8909 Toll Free: (800) 411-6596 Europe: +44 2392-232392