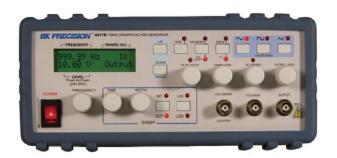

## Model 4017B

10MHz DDS Sweep Function Generator

## Model 4017B

10MHz DDS Sweep Function Generator

Up to 10MHz available on Sine, Square & Ramp waveforms

The 4017B is the latest addition to B&K Precision's 4000 series of Function Generators. It is the first true Function Generator in its line to offer DDS (Direct Digital Synthesis) technology allowing the 4017B to generate very precise and accurate waveforms with little distortion.

- Multi-function LCD displays all output parameters:
  - o Frequency o Level o Offset o Duty Cycle
  - 0 0 11000 0 0 1100
- Up to 10MHz available on Sine,
  Square & Ramp waveforms
- Frequency resolution down to 0.01Hz
- RS-232 Interface
- 0 to 100% duty cycle
- Variable DC offset