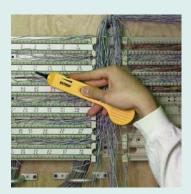

utian, Shenzhen, China







### **Tone Generator and Amplifier Probe Kit**



Heavy duty kit with audible tone Easily identifies wires and cables

### **Features:**

- Insulated inductive probe prevents shorting conductors
- Tests wire trace, continuity test, clear/busy/ringing line test and tip/ring identification
- · Alligator clips for non-terminated cables and modular connectors for direct connections to telephone and internet wiring
- · Built-in speaker with sensitivity control
- Dimensions: Probe 9 x 2.3 x 1" (228 x 57 x 25mm); Generator - 2.5 x 2.5 x 1.5" (64 x 64 x 38mm) Weight: 0.6lbs (272g)
- CE approved; One year warranty
- · Complete with Amplifier probe and Tone Generator with alligator clips and modular RJ11 phone and RJ45 digital connector cables, 9V batteries and case





Trace phone/data wiring

#### **Ordering Information:**

40180 ......Tone Generator and Amplifier Probe Kit