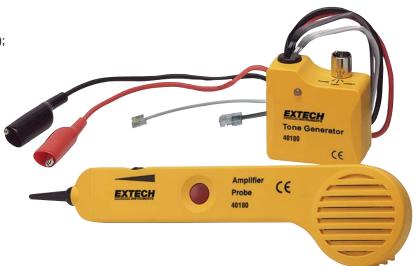

### **Tone Generator and Amplifier Probe Kit**

Heavy duty kit with audible tone Easily identifies wires and cables

### **Features:**

- Insulated inductive probe prevents shorting conductors
- Tests wire trace, continuity test, clear/busy/ringing line test and tip/ring identification
- · Alligator clips for non-terminated cables and modular connectors for direct connections to telephone and internet wiring
- · Built-in speaker with sensitivity control
- Dimensions: Probe 9 x 2.3 x 1" (228 x 57 x 25mm); Generator - 2.5 x 2.5 x 1.5" (64 x 64 x 38mm) Weight: 0.6lbs (272g)
- CE approved; One year warranty
- · Complete with Amplifier probe and Tone Generator with alligator clips and modular RJ11 phone and RJ45 digital connector cables, 9V batteries and case