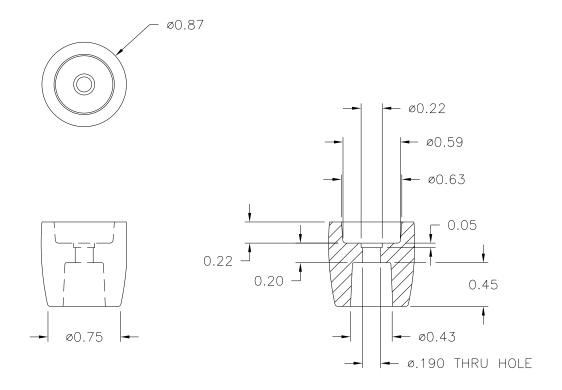

FOOT DR. BY LSP SCALE: 1:1 PART NAME: DATE: 7/26/56THIS DRAWING IS THE PROPERTY OF DAVIES MOLDING COMPANY, IS SUBMITTED SOLELY AS A DESIGN OR ENGINEERING PROJECT.

WE ACCEPT NO RESPONSIBILITY WHATSOEVER FOR THE PRACTICAL APPLICATION OF THE PIECES MADE TO THIS DESIGN.

DESIGNERS & MANUFACTURERS OF KNOBS, HANDLES, CASES & CUSTOM PLASTIC COMPONENTS

| P/N 4020-B       |               |  |  |  |
|------------------|---------------|--|--|--|
| M <u>NO</u> 4000 |               |  |  |  |
| CAVITY           | 4000          |  |  |  |
| PLUNGER          | 4020          |  |  |  |
| TOP PIN          | 4000-4(SHORT) |  |  |  |
| BOTTOM PIN       | 4000-4        |  |  |  |
| ·                |               |  |  |  |
| STOKES SET-UP    |               |  |  |  |
| FRAME 4005       |               |  |  |  |
| CAVITY           | 4020          |  |  |  |
| PLUNGER          | 4020          |  |  |  |
| PINS             | 4020+4020-1   |  |  |  |

MATERIAL: G.P. PHENOLIC (B11) COLOR: BLACK

| TOLERANCES: UNLESS OTHERWISE SPECIFIED | DO NOT SCALE<br>DRAWING |               |    |         |  |
|----------------------------------------|-------------------------|---------------|----|---------|--|
| DECIMALS: X.XXX ± .005                 | _                       | RE-DID REDRAW | TL | 7/29/99 |  |
|                                        | _                       | CAD REDRAW    | HD | 11/4/94 |  |
| FRACTIONS ± 1/64                       | ANG. ± 1°               | CHANGES       |    |         |  |