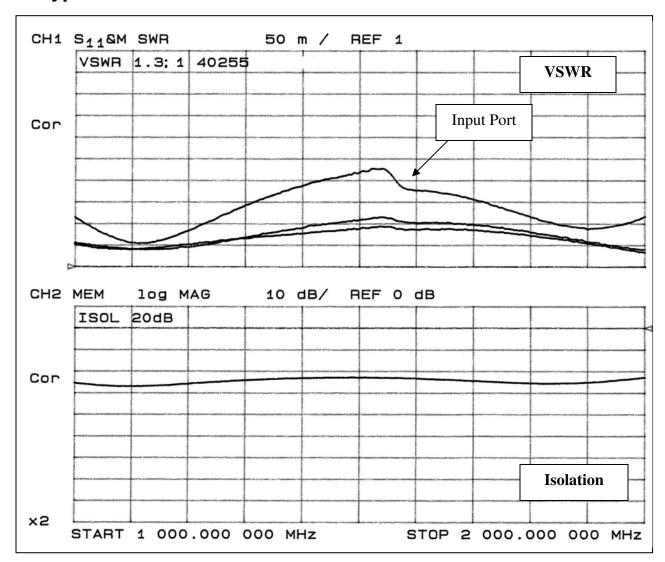

## **Typical Test Data Plots**

USA/Canada: Toll Free: Europe: (315) 432-8909 (800) 411-6596 +44 2392-232392