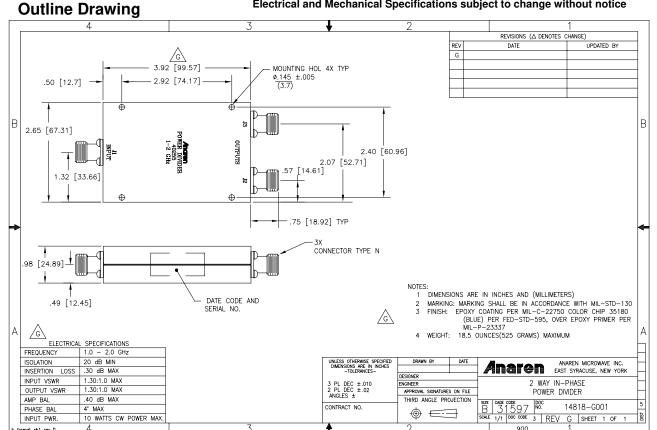

#### **Features**

- Military Grade
- 1.0 2.0 GHz
- 2-Way Power Split
- In-Phase
- Connectors Per MIL-C-39012
- Rugged Aluminum Housing
- Low VSWR
- Meets MIL-E-5400 Class 3 Requirements

NOTES: Input power with load VSWR of 1.20:1
Electrical and Mechanical Specifications subject to change without notice