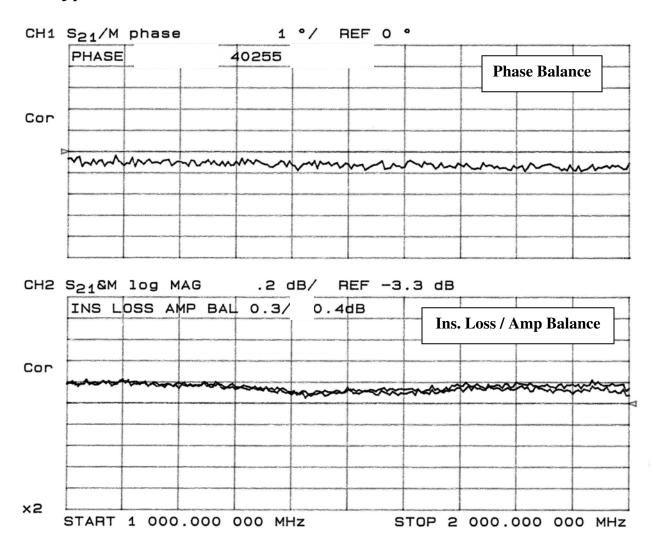

### **Typical Test Data Plots**

USA/Canada: ( Toll Free: (3 Europe: +4

(315) 432-8909 (800) 411-6596 +44 2392-232392