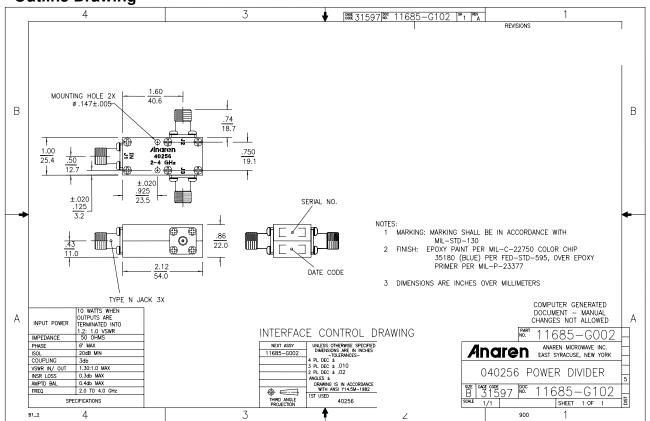

#### **Features**

- Military Grade
- 2.0 4.0 GHz
- 2-Way Power Split
- In-Phase
- Connectors Per MIL-C-39012
- Rugged Aluminum Housing
- Low VSWR
- Meets MIL-E-5400 Class 3 Requirements

**Outline Drawing** 

NOTES: Input power with load VSWR of 1.20:1
Electrical and Mechanical Specifications subject to change without notice

USA/Canada: (315) 432-8909 Toll Free: (800) 411-6596 Europe: +44 2392-232392