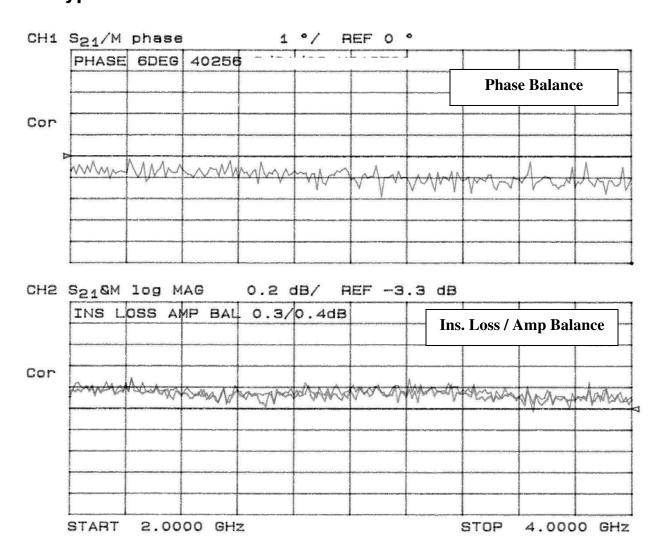

### **Typical Test Data Plots**

USA/Canada: (315) 432-8909 Toll Free: (800) 411-6596 Europe: +44 2392-232392