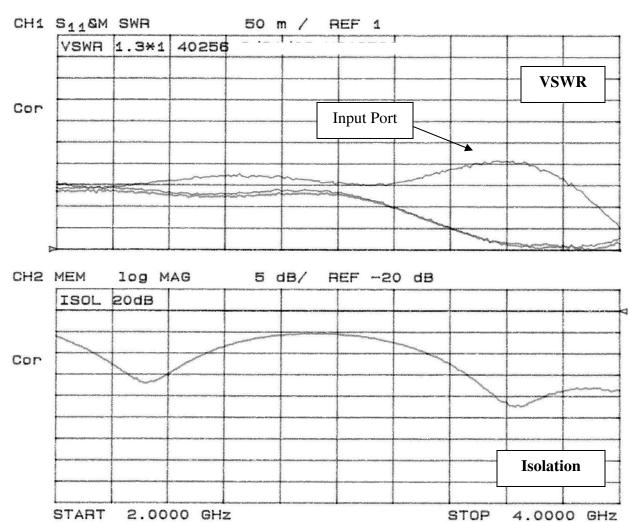

## **Typical Test Data Plots**

USA/Canada: Toll Free: Europe:

(315) 432-8909 (800) 411-6596 +44 2392-232392