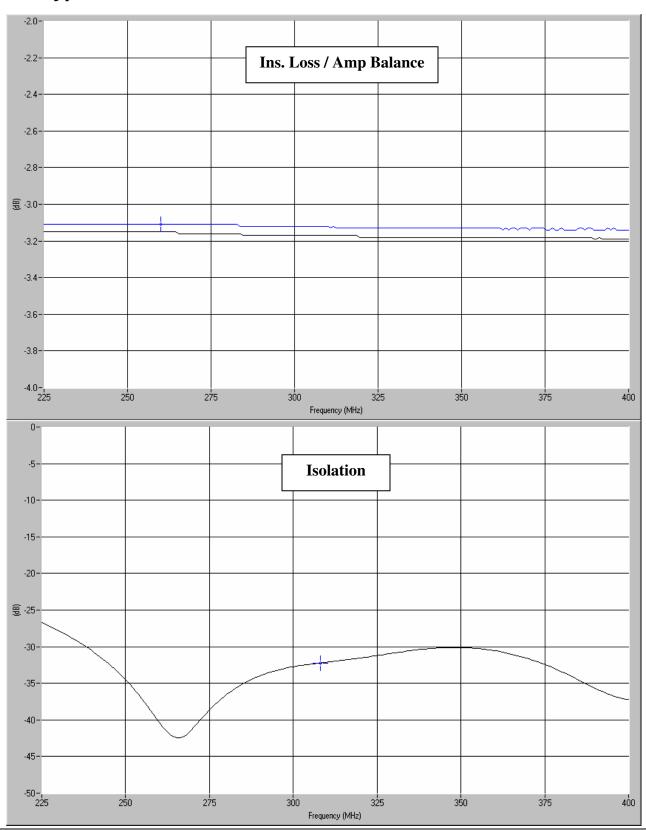

## **Typical Test Data Plots**

USA/Canada: (315) 432-8909 Toll Free: (800) 411-6596 Europe: +44 2392-232392