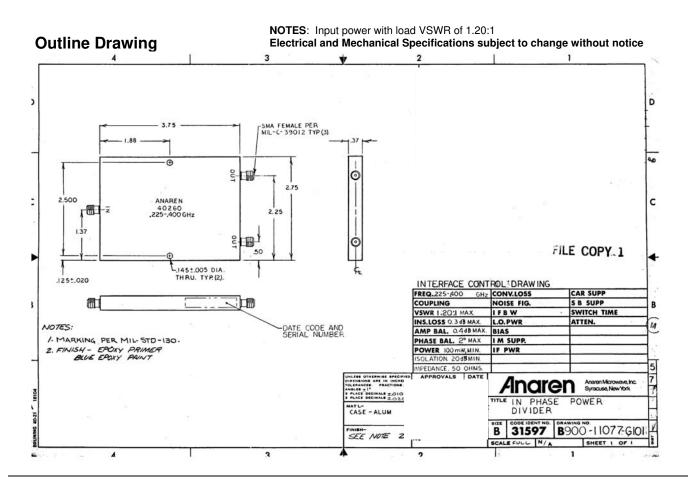

#### **Features**

- Military Grade
- 0.225 0.4 GHz
- 2-Way Power Split
- In-Phase
- Connectors Per MIL-C-39012
- Rugged Aluminum Housing
- Low VSWR
- Meets MIL-E-5400 Class 3 Requirements

USA/Canada: Toll Free: (315) 432-8909 (800) 411-6596