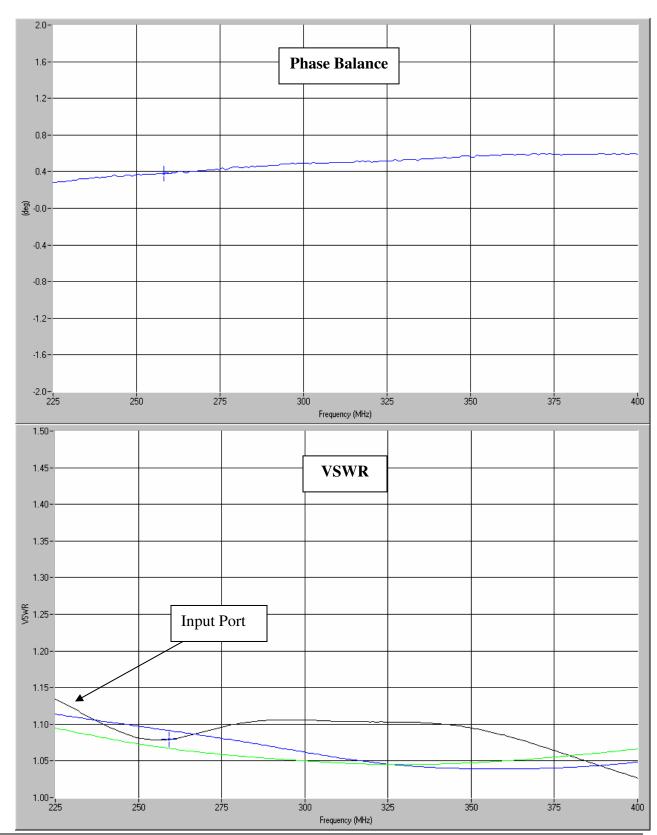

## Typical Test Data Plots

USA/Canada: Toll Free: Europe: (315) 432-8909 (800) 411-6596 +44 2392-232392