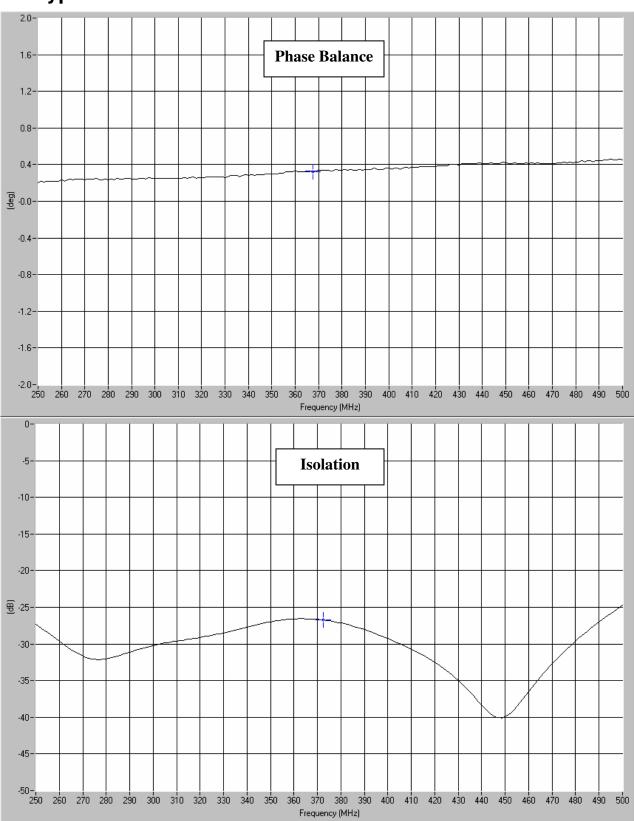

## **Typical Test Data Plots**

USA/Canada: Toll Free: Europe: (315) 432-8909 (800) 411-6596 +44 2392-232392