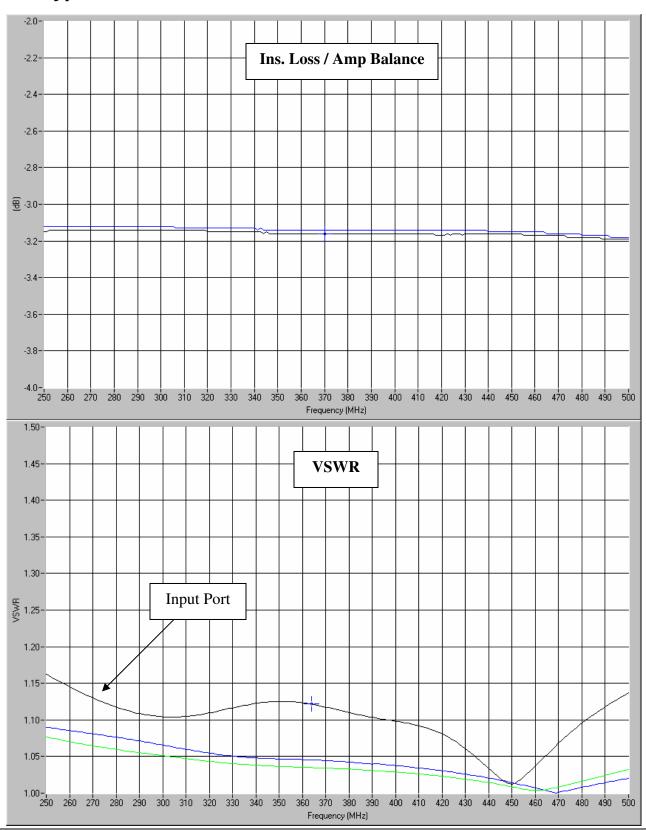

## **Typical Test Data Plots**

USA/Canada: (315) 432-8909 Toll Free: (800) 411-6596 Europe: +44 2392-232392