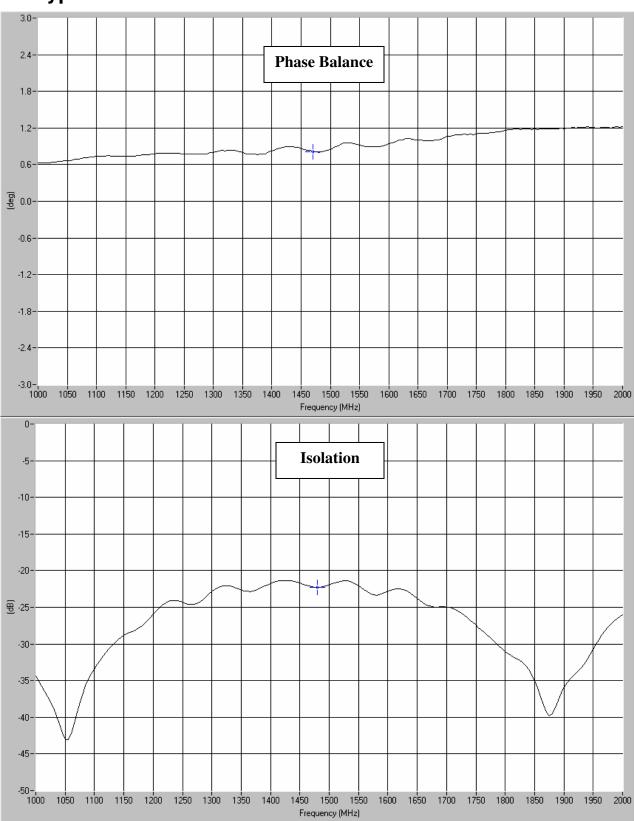

## **Typical Test Data Plots**

USA/Canada: Toll Free: Europe: (315) 432-8909 (800) 411-6596 +44 2392-232392