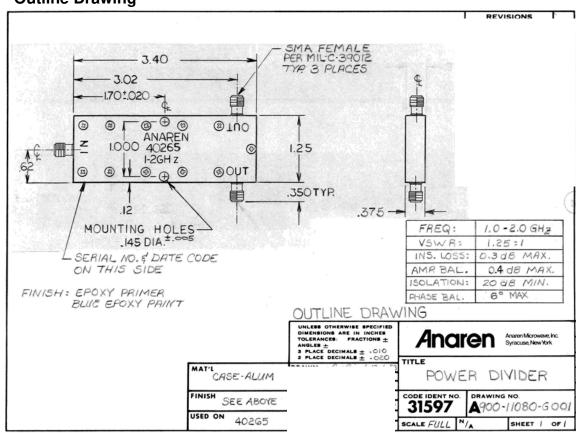

### **Outline Drawing**

NOTES: Input power with load VSWR of 1.20:1
Electrical and Mechanical Specifications subject to change without notice

USA/Canada: Toll Free: Europe: (315) 432-8909 (800) 411-6596 +44 2392-232392