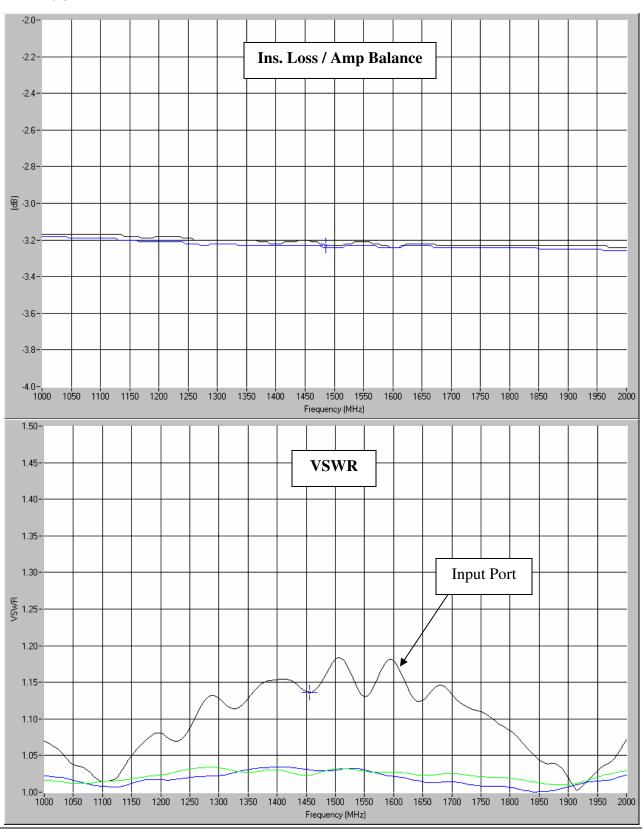

## **Typical Test Data Plots**

USA/Canada: (315) 432-8909 Toll Free: (800) 411-6596 Europe: +44 2392-232392