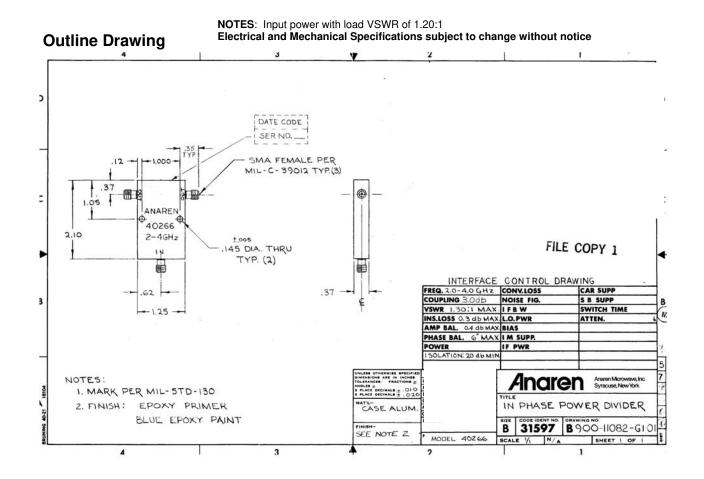

#### **Features**

- Military Grade
- 2.0 4.0 GHz
- 2-Way Power Split
- In-Phase
- Connectors Per MIL-C-39012
- Rugged Aluminum Housing
- Low VSWR
- Meets MIL-E-5400 Class 3 Requirements

USA/Canada: Toll Free: Europe: