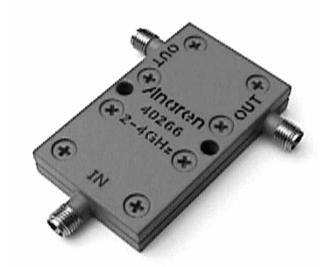

### **Power Dividers** 2-Way

#### **Features**

- Military Grade
- 2.0 4.0 GHz
- 2-Way Power Split
- In-Phase
- Connectors Per MIL-C-39012
- Rugged Aluminum Housing
- Low VSWR
- Meets MIL-E-5400 Class 3 Requirements

USA/Canada: Toll Free: Europe: