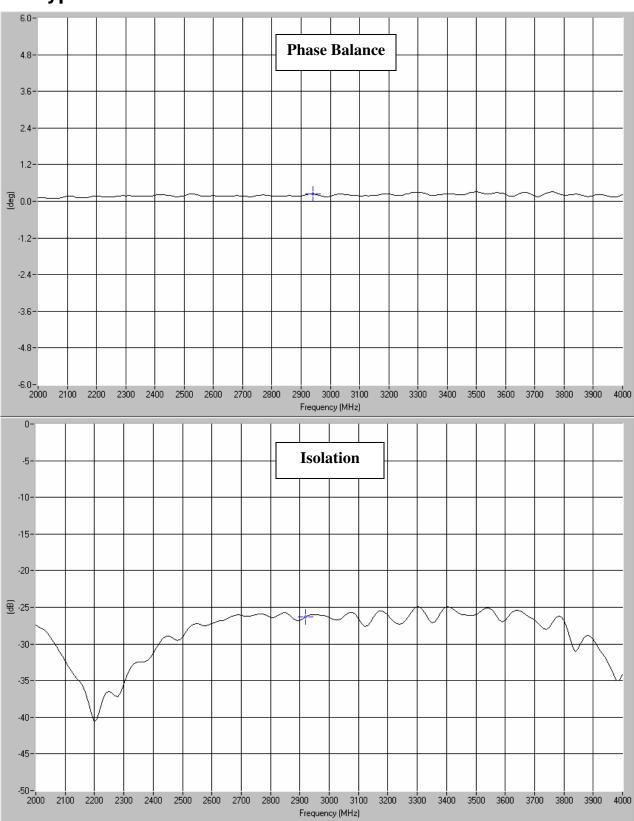

# **Typical Test Data Plots**

USA/Canada: Toll Free: Europe:

(315) 432-8909 (800) 411-6596 +44 2392-232392