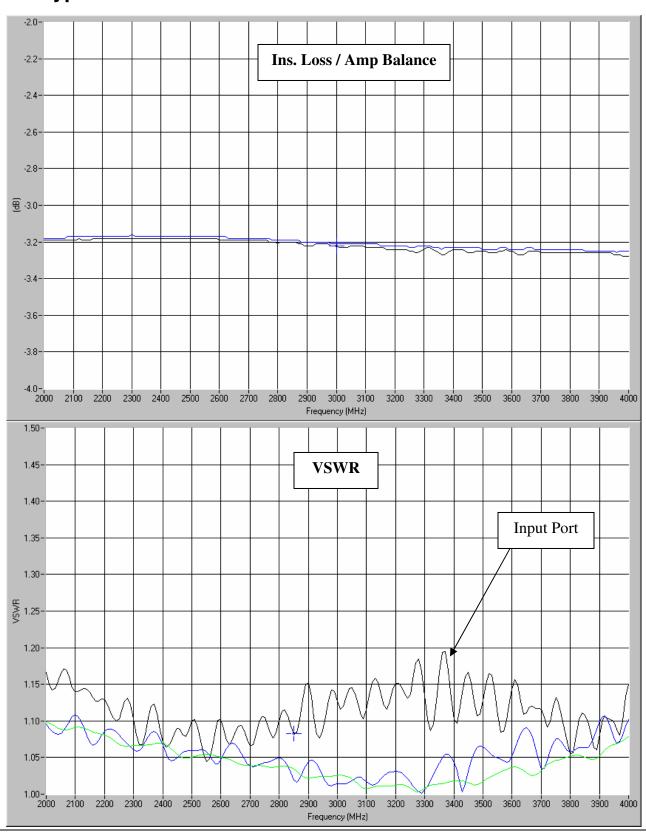

### **Typical Test Data Plots**

USA/Canada: (315) 432-8909 Toll Free: (800) 411-6596 Europe: +44 2392-232392