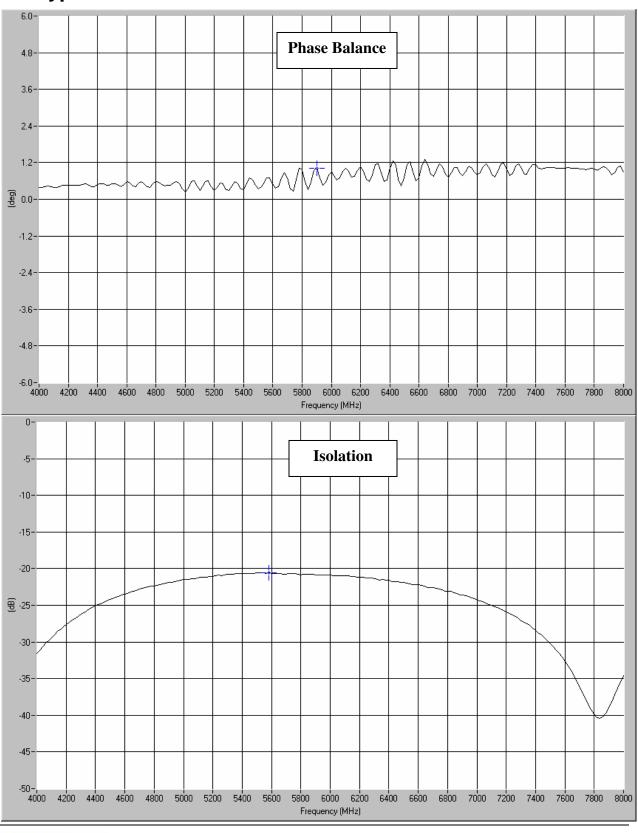

### **Typical Test Data Plots**

USA/Canada: Toll Free: Europe: (315) 432-8909 (800) 411-6596 +44 2392-232392

# Model 40267

**Typical Test Data Plots** 