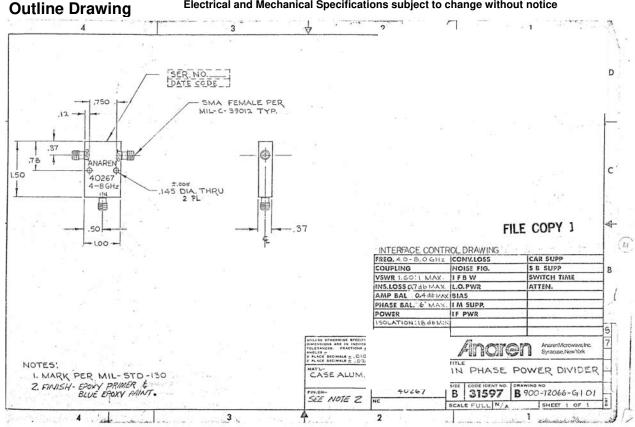

e best service and solution. Let us make a better world for our industry!



# Contact us

Tel: +86-755-8981 8866 Fax: +86-755-8427 6832 Email & Skype: info@chipsmall.com Web: www.chipsmall.com Address: A1208, Overseas Decoration Building, #122 Zhenhua RD., Futian, Shenzhen, China





### Model 40267

# **Power Dividers**

2-Way

#### **Applications**

- Phased Arrays
- Antenna Feed Networks .
- Image Reject Mixers •
- **Test Systems** •
- LO Power Dividers •

#### **Features**

- Military Grade •
- 4.0 8.0 GHz •
- 2-Way Power Split •
- In-Phase •
- Connectors Per MIL-C-39012 •
- **Rugged Aluminum Housing** •
- Low VSWR •
- Meets MIL-E-5400 Class 3 Requirements •



#### NOTES: Input power with load VSWR of 1.20:1 Electrical and Mechanical Specifications subject to change without notice





| USA/Canada: | (315) 432-8909  |
|-------------|-----------------|
| Toll Free:  | (800) 411-6596  |
| Europe:     | +44 2392-232392 |

# Model 40267

Anaren®

### **Typical Test Data Plots**



USA/Canada: Toll Free: Europe: (315) 432-8909 (800) 411-6596 +44 2392-232392





# Model 40267

**Typical Test Data Plots**