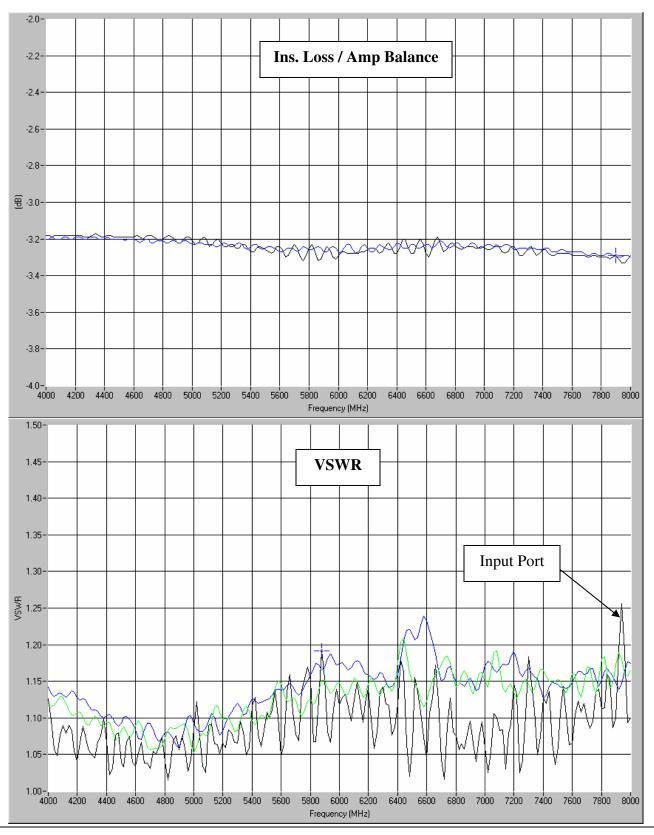

### **Typical Test Data Plots**

USA/Canada: Toll Free: Europe: (315) 432-8909 (800) 411-6596 +44 2392-232392

# Model 40267

**Typical Test Data Plots** 