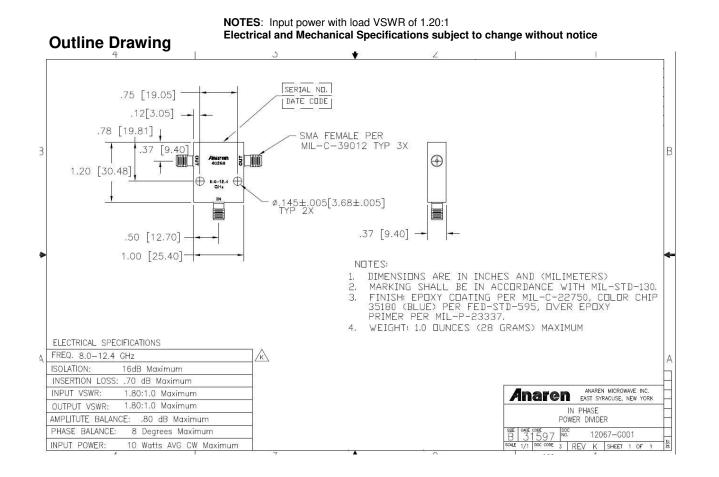

#### **Features**

- Military Grade
- 8.0 12.4 GHz
- 2-Way Power Split
- In-Phase
- Connectors Per MIL-C-39012
- Rugged Aluminum Housing
- Low VSWR
- Meets MIL-E-5400 Class 3 Requirements

USA/Canada: (315) 432-8909 Toll Free: (800) 411-6596 +44 2392-232392 Europe: