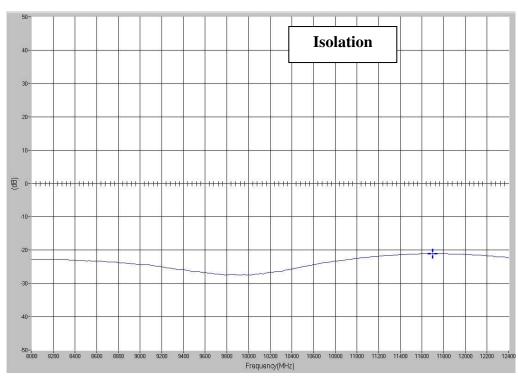

## **Typical Test Data Plots**

USA/Canada: (315) 432-8909 Toll Free: (800) 411-6596 Europe: +44 2392-232392

USA/Canada: Toll Free: Europe: (315) 432-8909 (800) 411-6596 +44 2392-232392