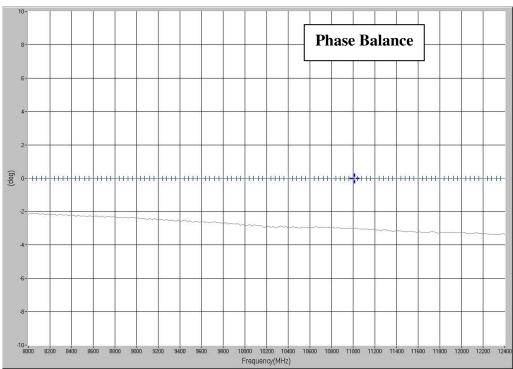

## **Typical Test Data Plots**

USA/Canada: (315) 432-8909 Toll Free: (800) 411-6596 Europe: +44 2392-232392

USA/Canada: Toll Free: Europe: (315) 432-8909 (800) 411-6596 +44 2392-232392