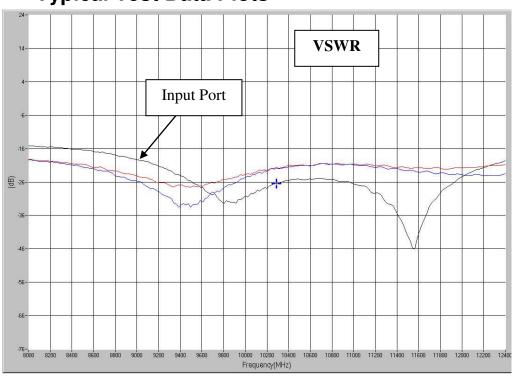

## **Typical Test Data Plots**

USA/Canada: (315) 432-8909 Toll Free: (800) 411-6596 Europe: +44 2392-232392

USA/Canada: Toll Free: Europe: (315) 432-8909 (800) 411-6596 +44 2392-232392