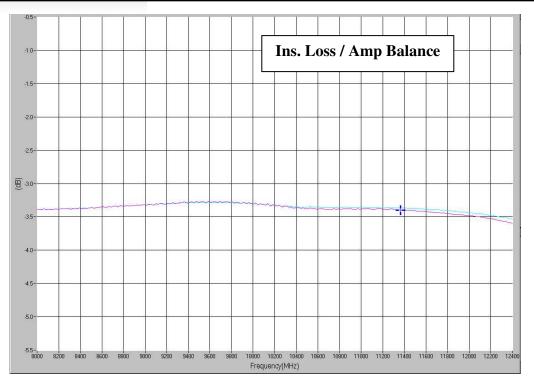

## **Typical Test Data Plots**

USA/Canada: (315) 432-8909 Toll Free: (800) 411-6596 Europe: +44 2392-232392

USA/Canada: Toll Free: Europe: (315) 432-8909 (800) 411-6596 +44 2392-232392