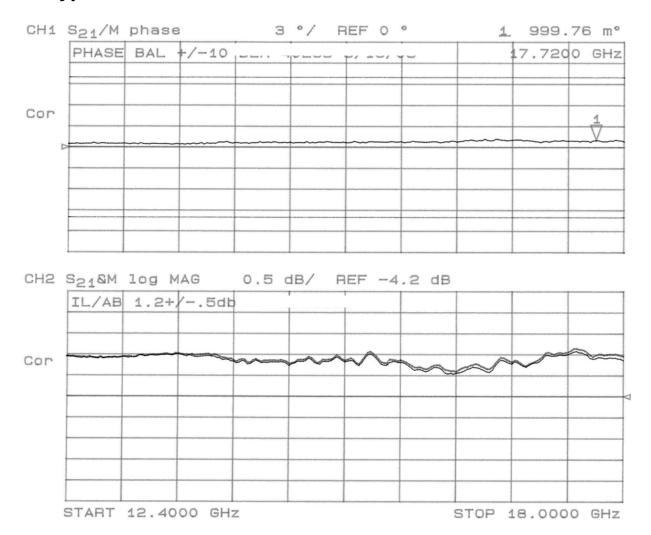

## **Typical Test Data Plots**

USA/Canada: (315) 432-8909 Toll Free: (800) 411-6596 Europe: +44 2392-232392