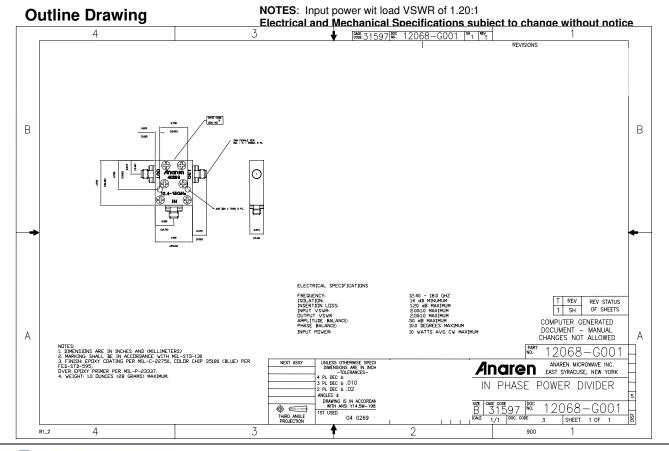

#### **Features**

- Military Grade
- 12.4 18.0 GHz
- 2-Way Power Split
- In-Phase
- Connectors Per MIL-C-39012
- Rugged Aluminum Housing
- Low VSWR
- Meets MIL-E-5400 Class 3 Requirements

USA/Canada: (315) 432-8909 Toll Free: (800) 411-6596 Europe: +44 2392-232392