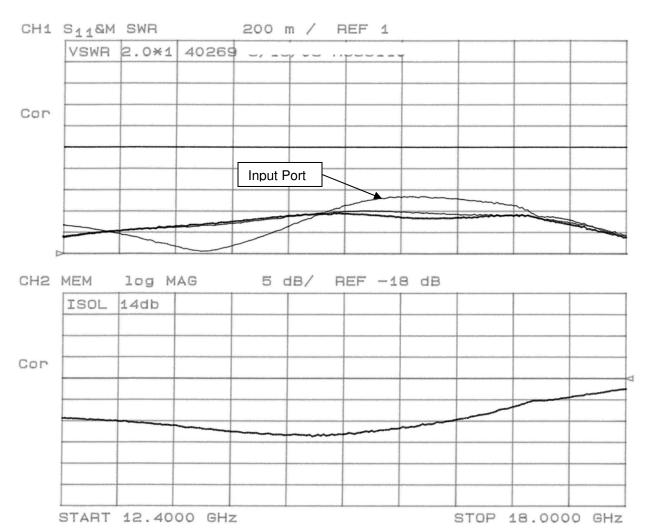

## **Typical Test Data Plots**

USA/Canada: Toll Free: Europe:

(315) 432-8909 (800) 411-6596 +44 2392-232392