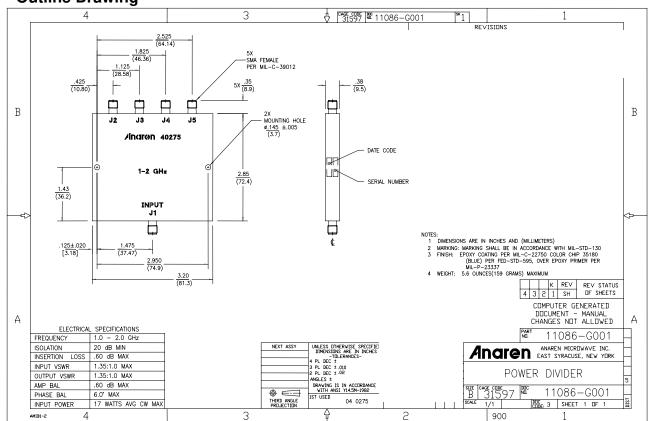

## Outline Drawing NOTES: Input power with load VSWR of 1.20:1 Electrical and Mechanical Specifications subject to change without notice

USA/Canada: (315) 432-8909 Toll Free: (800) 411-6596 Europe: +44 2392-232392