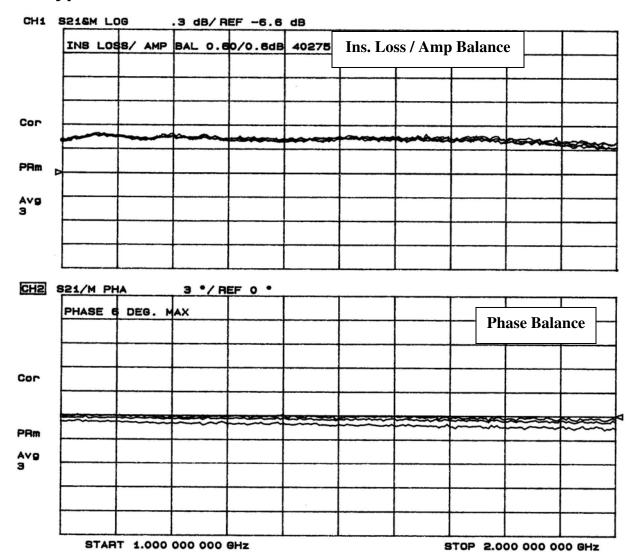

## **Typical Test Data Plots**

USA/Canada: (315) 432-8909 Toll Free: (800) 411-6596 Europe: +44 2392-232392