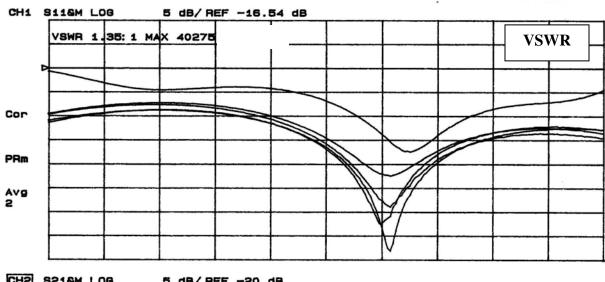

## **Typical Test Data Plots**

USA/Canada: Toll Free: Europe: (315) 432-8909 (800) 411-6596 +44 2392-232392