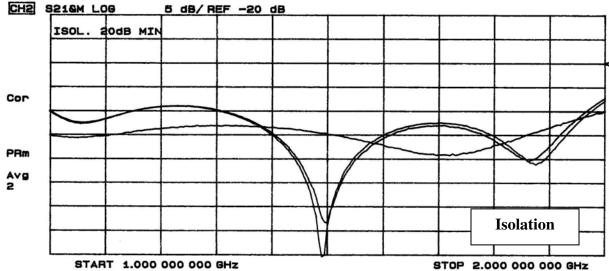

## **Typical Test Data Plots**

USA/Canada: (315) 432-8909 Toll Free: (800) 411-6596 Europe: +44 2392-232392

## **Typical Test Data Plots**

USA/Canada: Toll Free: Europe: (315) 432-8909 (800) 411-6596 +44 2392-232392