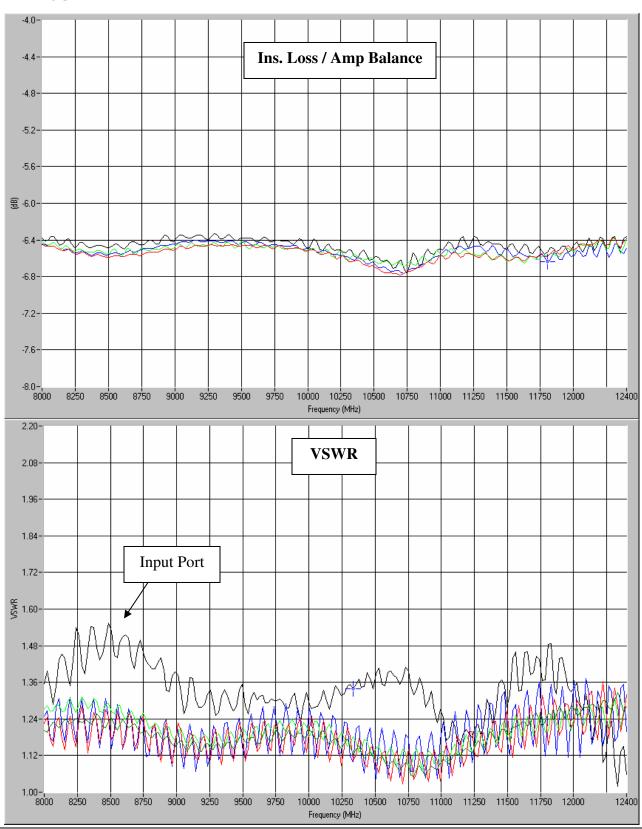

### **Typical Test Data Plots**

USA/Canada: Toll Free: Europe: +

(315) 432-8909 (800) 411-6596 +44 2392-232392