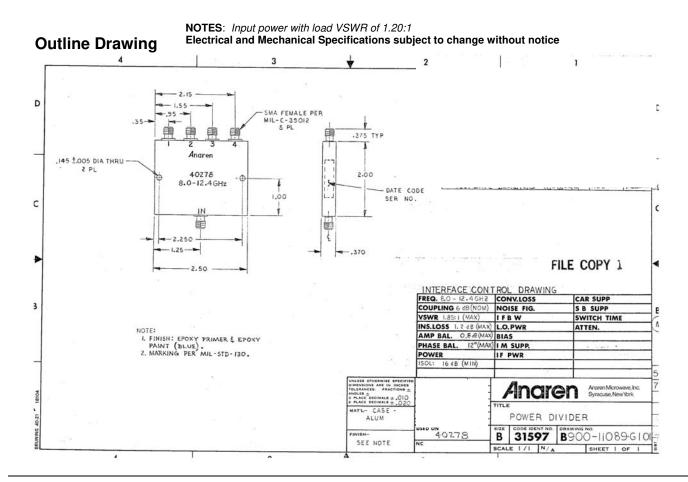

#### **Applications**

- Phased Arrays
- Antenna Feed Networks
- Image Reject Mixers
- Test Systems
- LO Power Dividers

#### **Features**

- Military Grade
- 8.0 12.4 GHz
- 4-Way Power Split
- In-Phase
- Connectors Per MIL-C-39012
- Rugged Aluminum Housing
- Low VSWR
- Meets MIL-E-5400 Class 3 Requirements

USA/Canada: Toll Free: Europe: (315) 432-8909 (800) 411-6596 +44 2392-232392