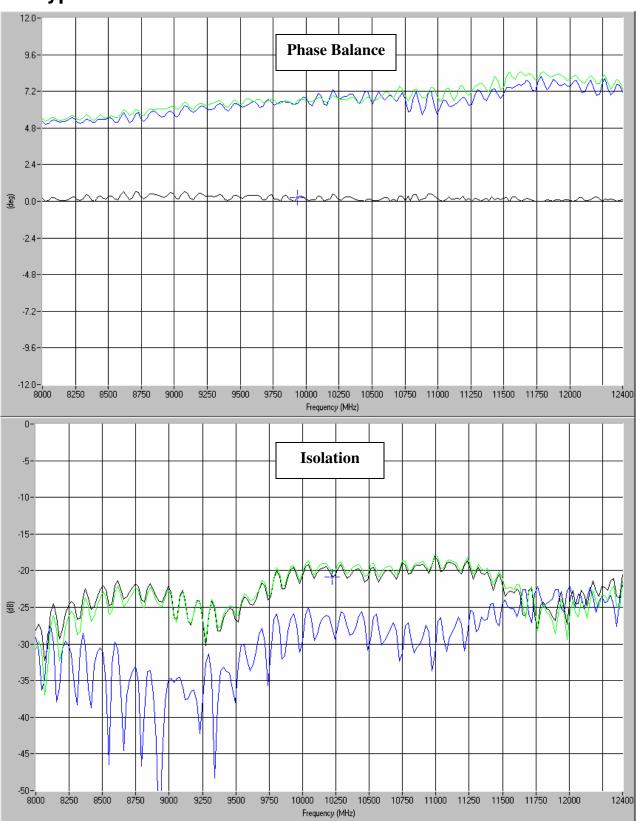

## **Typical Test Data Plots**

USA/Canada: Toll Free: Europe: (315) 432-8909 (800) 411-6596 +44 2392-232392