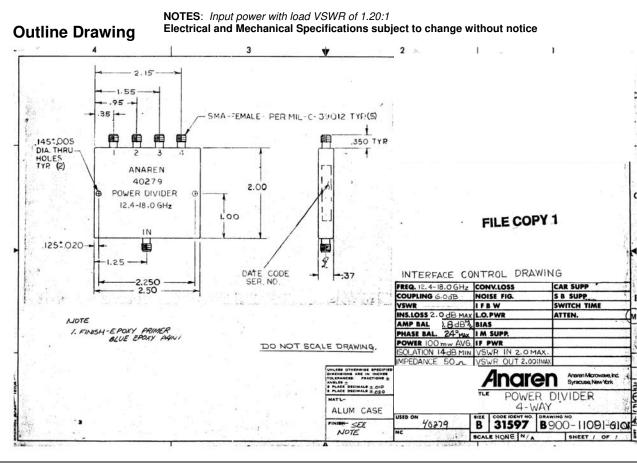

### Model 40279

#### Features

- Military Grade
- 12.4 18.0 GHz
- 4-Way Power Split
- In-Phase
- Connectors Per MIL-C-39012
- Rugged Aluminum Housing
- Low VSWR
- Meets MIL-E-5400 Class 3 Requirements