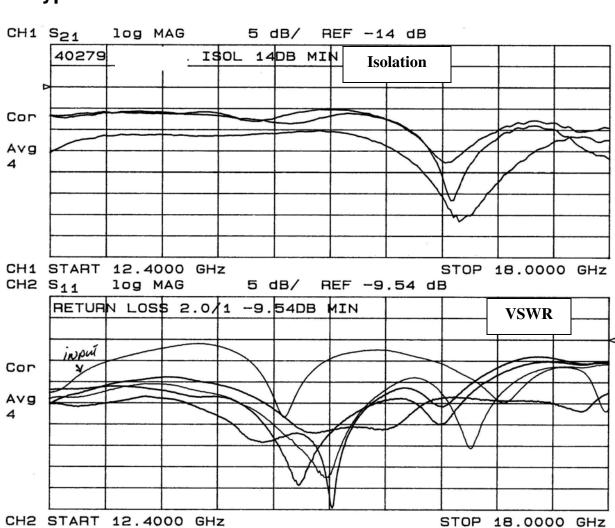

d solution. Let us make a better world for our industry!



## Contact us

Tel: +86-755-8981 8866 Fax: +86-755-8427 6832 Email & Skype: info@chipsmall.com Web: www.chipsmall.com Address: A1208, Overseas Decoration Building, #122 Zhenhua RD., Futian, Shenzhen, China





### Model 40279

# Power Dividers

Aluminum Cased Connectorized Components

4-Way

#### Applications

- Phased Arrays
- Antenna Feed Networks
- Image Reject Mixers
- Test Systems
- LO Power Dividers

#### Features

- Military Grade
- 12.4 18.0 GHz
- 4-Way Power Split
- In-Phase
- Connectors Per MIL-C-39012
- Rugged Aluminum Housing
- Low VSWR
- Meets MIL-E-5400 Class 3 Requirements







## Model 40279

#### **Typical Test Data Plots**



USA/Canada: Toll Free: Europe: 4

(315) 432-8909 (800) 411-6596 +44 2392-232392







#### **Typical Test Data Plots**