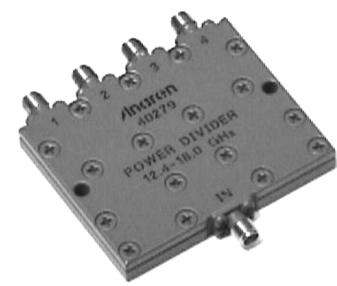

### Model 40279

# Power Dividers

Aluminum Cased Connectorized Components

4-Way

#### Features

- Military Grade
- 12.4 18.0 GHz
- 4-Way Power Split
- In-Phase
- Connectors Per MIL-C-39012
- Rugged Aluminum Housing
- Low VSWR
- Meets MIL-E-5400 Class 3 Requirements