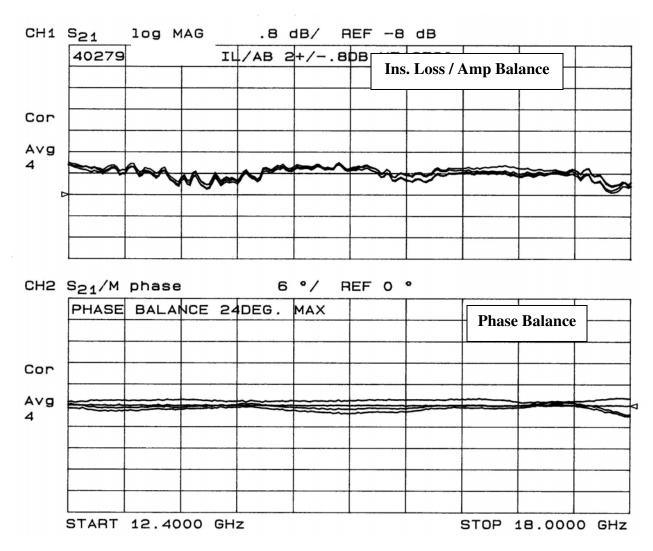

#### **Typical Test Data Plots**

USA/Canada: Toll Free: Europe: 4

(315) 432-8909 (800) 411-6596 +44 2392-232392