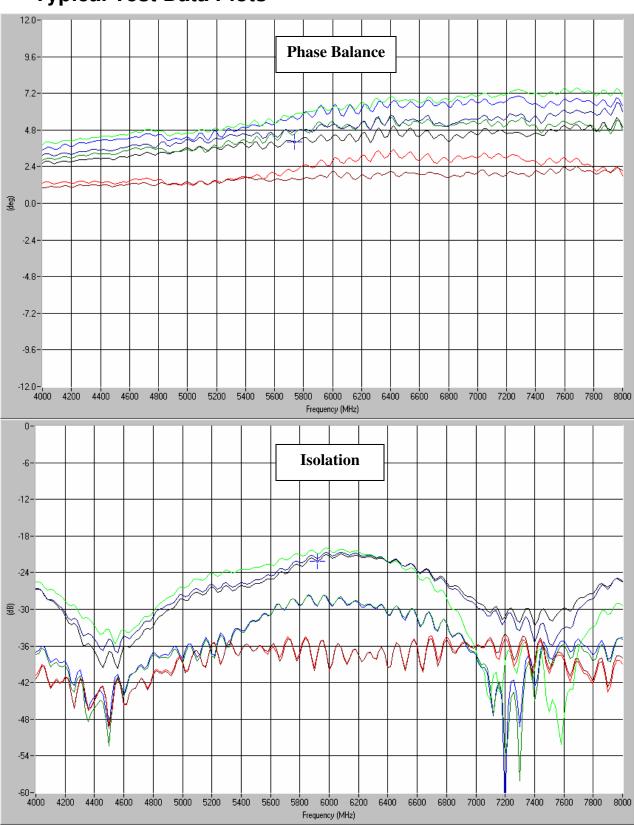

## **Typical Test Data Plots**

USA/Canada: Toll Free: Europe: (315) 432-8909 (800) 411-6596 +44 2392-232392