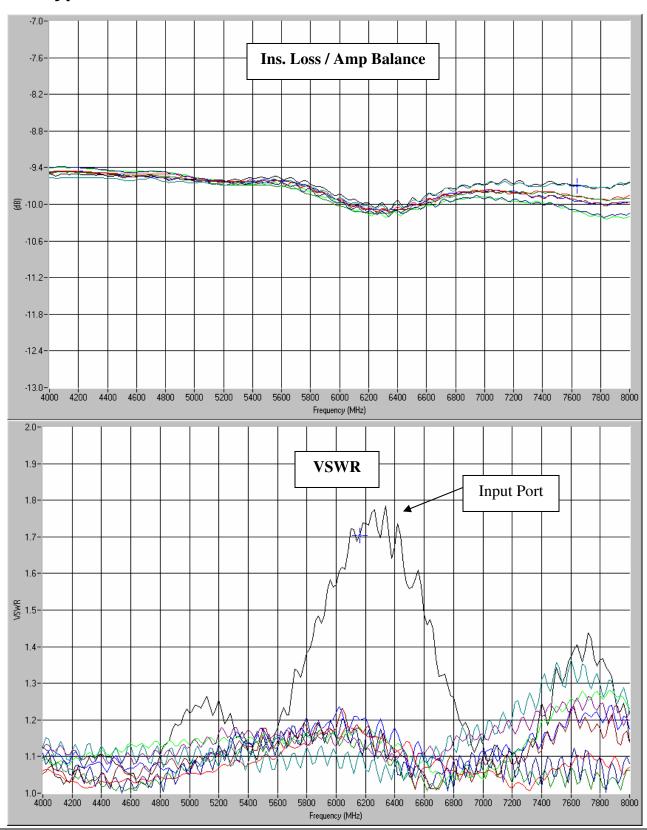

### **Typical Test Data Plots**

USA/Canada: (315) 432-8909 Toll Free: (800) 411-6596 Europe: +44 2392-232392