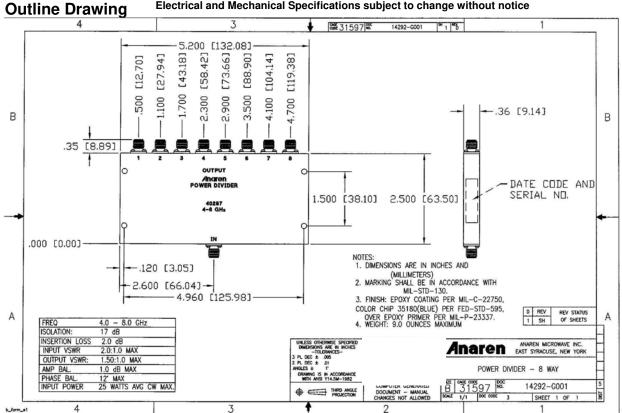

# Power Dividers 8-Way

#### **Features**

- Military Grade
- 4.0 8.0 GHz
- 8-Way Power Split
- In-Phase
- Connectors Per MIL-C-39012
- Rugged Aluminum Housing
- Low VSWR
- Meets MIL-E-5400 Class 3 Requirements

NOTES: Input power with load VSWR of 1.20:1
Electrical and Mechanical Specifications subject to change without notice